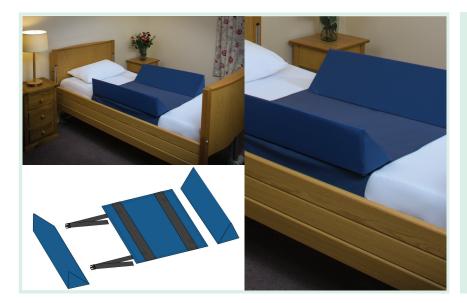

## Side Wedges with Connecting Sheet Spec Sheet

The high density foam filled pair of side wedges with a breathable connecting sheet are designed to minimise the risk of residents falling out of bed where side rails are not used.

Supplied as a pair of wedges with connecting sheet. Wedges and connecting sheet are also available separately.

Colour: Blue

Fastenings: Hook and loop to attached the wedges to the sheet.

Durable straps connect the sheet under the mattress

and fasten with quick release buckles

Material Outer: Polyester fabric with a PVC coating

Material Inner: High density foam

FR Tested - Flame Retardant tested to British Standard BS 7177

Wipe Clean Finish - supports infection control procedures and is easy to maintain