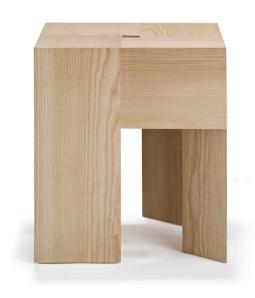

## **TRIANGLE**

## PRODUCT DATA

| Design       | Aldo Bakker. 1996                                                        |
|--------------|--------------------------------------------------------------------------|
| Product type | Stool / side table                                                       |
| Environment  | Indoor                                                                   |
| Materials    | Solid ash with clear lacquer or solid beech with stain and clear lacquer |