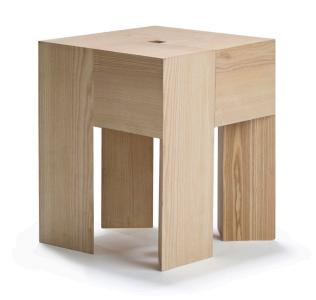

## **TRIANGLE**

## PRODUCT DATA

| Design       | Aldo Bakker. 1996                                                        |
|--------------|--------------------------------------------------------------------------|
| Product type | Stool / side table                                                       |
| Environment  | Indoor                                                                   |
| Materials    | Solid ash with clear lacquer or solid beech with stain and clear lacquer |