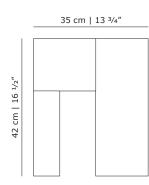

## PRODUCT DATA

| Design       | Aldo Bakker. 1996                                                        |
|--------------|--------------------------------------------------------------------------|
| Product type | Stool / side table                                                       |
| Environment  | Indoor                                                                   |
| Materials    | Solid ash with clear lacquer or solid beech with stain and clear lacquer |