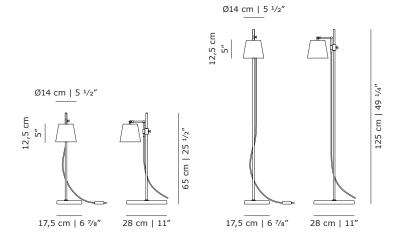

## **LAB LIGHT**

| PRODUCT DATA   |                                                                                                           |  |
|----------------|-----------------------------------------------------------------------------------------------------------|--|
| Design         | Anatomy Design. 2010                                                                                      |  |
| Product type   | Table and floor lamps                                                                                     |  |
| Environment    | Indoor                                                                                                    |  |
| Materials      | Lamp head in brushed brass with clear lacquer, stem in steel with powder coating, base in white porcelain |  |
| Cord           | 3,5m black rubber cord with dimmer                                                                        |  |
| Light source   | 6,1W 757 lm 3.000K LED CRI>90 (built-in) 40° reflector                                                    |  |
| Power supply   | Switching 230V/110V (included)<br>EU/UK/AU/US/JP/CN plugs included                                        |  |
| Certifications | CE, UL                                                                                                    |  |