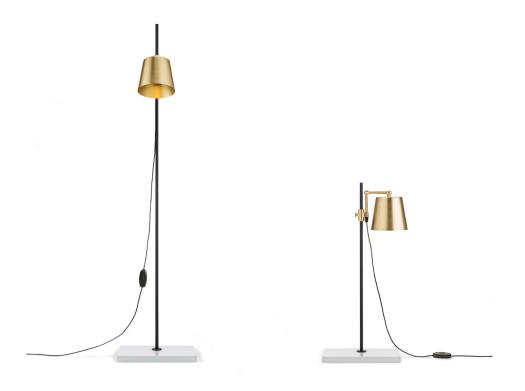

## **LAB LIGHT**

| PRODUCT DATA   |                                                                                                           |  |
|----------------|-----------------------------------------------------------------------------------------------------------|--|
| Design         | Anatomy Design. 2010                                                                                      |  |
| Product type   | Table and floor lamps                                                                                     |  |
| Environment    | Indoor                                                                                                    |  |
| Materials      | Lamp head in brushed brass with clear lacquer, stem in steel with powder coating, base in white porcelain |  |
| Cord           | 3,5m black rubber cord with dimmer                                                                        |  |
| Light source   | 6,1W 757 lm 3.000K LED CRI>90 (built-in) 40° reflector                                                    |  |
| Power supply   | Switching 230V/110V (included)<br>EU/UK/AU/US/JP/CN plugs included                                        |  |
| Certifications | CE, UL                                                                                                    |  |