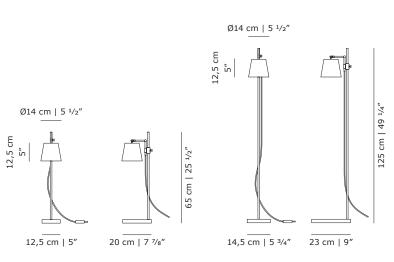

## PRODUCT DATA

| Design         | Anatomy Design. 2010                                                                               |  |
|----------------|----------------------------------------------------------------------------------------------------|--|
| Product type   | Table and floor lamps                                                                              |  |
| Environment    | Indoor                                                                                             |  |
| Materials      | Lamp head and stem in steel/alu with pow-<br>der coating, base in aluminium with powder<br>coating |  |
| Cord           | 3,5m black rubber cord with dimmer                                                                 |  |
| Light source   | 6,1W 757 lm 3.000K LED CRI>90 (built-in)<br>40° reflector                                          |  |
| Power supply   | Switching 230V/110V (included)<br>EU/UK/AU/US/JP/CN plugs included                                 |  |
| Certifications | CE, UL                                                                                             |  |