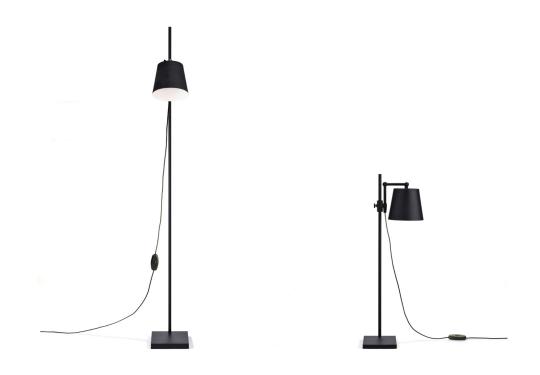

## **STEEL LAB LIGHT**

## PRODUCT DATA

| Design         | Anatomy Design. 2010                                                                               |  |
|----------------|----------------------------------------------------------------------------------------------------|--|
| Product type   | Table and floor lamps                                                                              |  |
| Environment    | Indoor                                                                                             |  |
| Materials      | Lamp head and stem in steel/alu with pow-<br>der coating, base in aluminium with powder<br>coating |  |
| Cord           | 3,5m black rubber cord with dimmer                                                                 |  |
| Light source   | 6,1W 757 lm 3.000K LED CRI>90 (built-in)<br>40° reflector                                          |  |
| Power supply   | Switching 230V/110V (included)<br>EU/UK/AU/US/JP/CN plugs included                                 |  |
| Certifications | CE, UL                                                                                             |  |