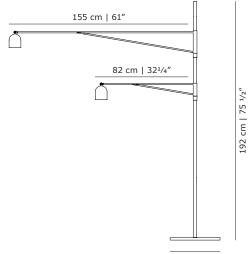

## **AWKWARD LIGHT FLOOR**

| PRODUCT DATA     |                                                                    |  |
|------------------|--------------------------------------------------------------------|--|
| Design           | Anatomy Design. 2012                                               |  |
| Product type     | Floor lamp                                                         |  |
| Environment      | Indoor                                                             |  |
| Materials        | Steel and aluminium with black powder coating                      |  |
| Cord (short arm) | 3.9m black rubber cord with floor tap dimmer                       |  |
| Cord (long arm)  | 4.3m black rubber cord with floor tap dimmer                       |  |
| Light source     | 2 x 6,1W 757 lm 3.000K LED CRI>90 (built-in) 40° reflector         |  |
| Power supply     | Switching 230V/110V (included)<br>EU/UK/AU/US/JP/CN plugs included |  |
| Certifications   | CE, UL                                                             |  |