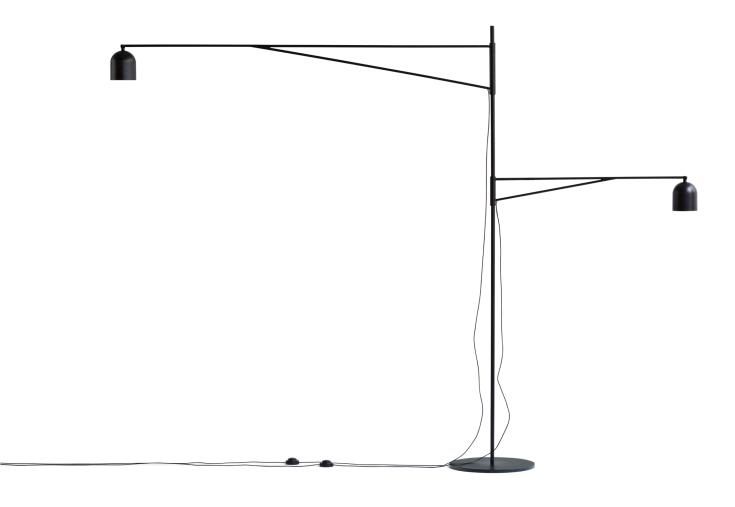

## **AWKWARD LIGHT FLOOR**

| PRODUCT DATA     |                                                                    |  |
|------------------|--------------------------------------------------------------------|--|
| Design           | Anatomy Design. 2012                                               |  |
| Product type     | Floor lamp                                                         |  |
| Environment      | Indoor                                                             |  |
| Materials        | Steel and aluminium with black powder coating                      |  |
| Cord (short arm) | 3.9m black rubber cord with floor tap dimmer                       |  |
| Cord (long arm)  | 4.3m black rubber cord with floor tap dimmer                       |  |
| Light source     | 2 x 6,1W 757 lm 3.000K LED CRI>90 (built-in) 40° reflector         |  |
| Power supply     | Switching 230V/110V (included)<br>EU/UK/AU/US/JP/CN plugs included |  |
| Certifications   | CE, UL                                                             |  |