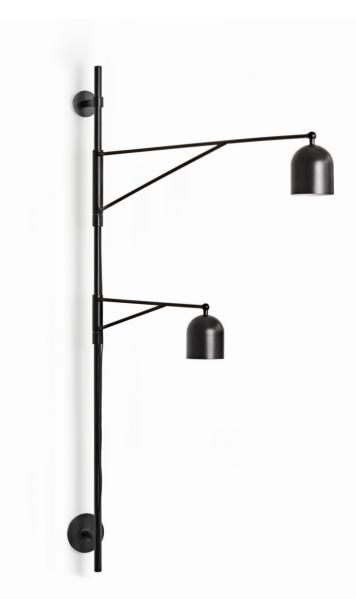

## AWKWARD LIGHT WALL

## PRODUCT DATA

| Anatomy Design. 2012                                               |
|--------------------------------------------------------------------|
| Wall lamp                                                          |
| Indoor                                                             |
| Steel and aluminium with black powder coating                      |
| 3.9m black rubber cord with floor tap dimmer                       |
| 4.3m black rubber cord with floor tap dimmer                       |
| 6,1W 757 lm 3.000K LED CRI>90 (built-in)<br>40° reflector          |
| Switching 230V/110V (included)<br>EU/UK/AU/US/JP/CN plugs included |
| CE, UL                                                             |
|                                                                    |