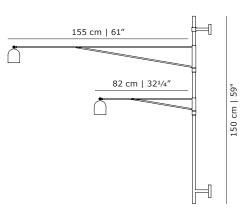

## AWKWARD LIGHT WALL

## PRODUCT DATA

| Anatomy Design. 2012                                               |
|--------------------------------------------------------------------|
| Wall lamp                                                          |
| Indoor                                                             |
| Steel and aluminium with black powder coating                      |
| 3.9m black rubber cord with floor tap dimmer                       |
| 4.3m black rubber cord with floor tap dimmer                       |
| 6,1W 757 lm 3.000K LED CRI>90 (built-in)<br>40° reflector          |
| Switching 230V/110V (included)<br>EU/UK/AU/US/JP/CN plugs included |
| CE, UL                                                             |
|                                                                    |