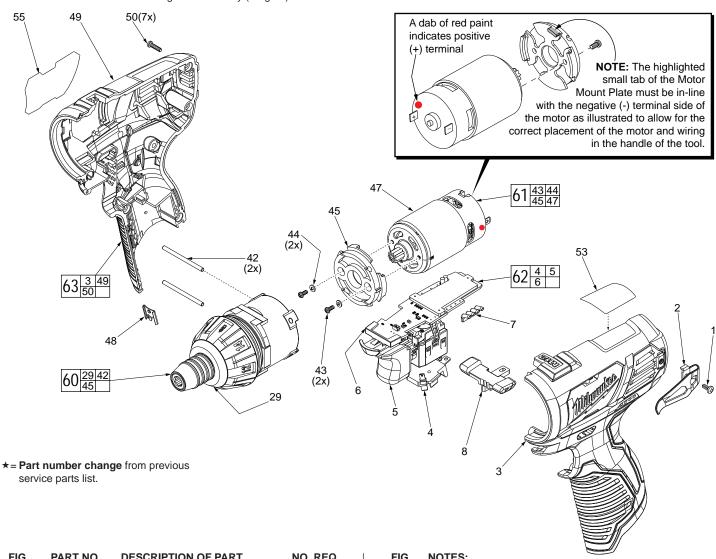

## SERVICE PARTS LIST

STARTING

SERIAL NO

**B30C** 

Milwankee

SPECIFY CATALOG NO. AND SERIAL NO. WHEN ORDERING PARTS M12™ Sub-Compact 1/4" Hex Screwdriver

2401-20

REVISED BULLETIN 54-42-2401

DATE Feb. 2014

WIRING INSTRUCTION **SEE REVERSE SIDE** 

**EXAMPLE:** 00

Component Parts (Small #) Are Included When Ordering The Assembly (Large #).

CATALOG NO.

| FIG.        | PART NO.   | DESCRIPTION OF PART N                | O. REQ. |
|-------------|------------|--------------------------------------|---------|
| 1           | 05-88-1010 | M2.5 x 6mm Pan Hd. Phillips Screw    | (1)     |
| <b>★</b> 2  | 42-70-0580 | Belt Clip                            | (1)     |
| <b>*</b> 3  |            | Housing Halve- Left                  | (1)     |
| 4           |            | Battery Contact Plate                | (1)     |
| <b>★</b> 5  |            | Switch                               | (1)     |
| <b>★</b> 6  |            | PCB Assembly                         | (1)     |
| <b>★</b> 7  | 31-01-0003 | Light Pipe                           | (1)     |
| <b>★</b> 8  | 45-24-0096 | Forward/Reverse Button               | (1)     |
| <b>★</b> 29 |            | Gearcase and Gearing                 | (1)     |
| 42          | 06-65-0502 | M2.5 x 37mm Steel Pin                | (2)     |
| 43          | 05-81-0205 | M3 x 6mm Pan Hd. Phillips Screw      | (2)     |
| 44          | 45-88-1980 | Spring Washer                        | (2)     |
| 45          | 44-66-0155 | Motor Mount Plate                    | (1)     |
| <b>★</b> 47 |            | Motor with Pinion                    | (1)     |
| 48          | 42-70-0058 | Housing Clip                         | (1)     |
| <b>★</b> 49 |            | Housing Halve- Right                 | (1)     |
| 50          | 06-82-1080 | M3 x 14mm Pan Hd. T-10 ST Screw      | (7)     |
| <b>★</b> 53 | 10-20-0958 | Warning Label                        | (1)     |
| 55          | 12-20-2510 | Service Nameplate                    | (1)     |
| <b>★</b> 60 | 14-29-0096 | Gearcase Assembly                    | (1)     |
| <b>★</b> 61 | 23-30-0096 | Motor Assembly                       | (1)     |
| <b>★</b> 62 | 23-66-1097 | Variable Electronics Switch Assembly | (1)     |
| <b>★</b> 63 | 31-50-2401 | Housing Assembly                     | (1)     |

FIG. NOTES:

Seating Torque is to be 6-12 kgf-cm (5-10.5 in-lbs). 43

45,60,61 Service replacement gearcase assembly (60) comes with a motor mount plate (45) that must be removed and discarded when servicing. A motor mount plate already exists on the motor assembly (61).

53,55 A clean, dry surface is essential for proper performance for any adhesive system. The area intended for application of any adhesive label or nameplate must be prepared by cleaning with isopropyl alcohol. The solvent is to be applied with a clean, lint free applicator and the surface allowed to dry before applying the label or nameplate.