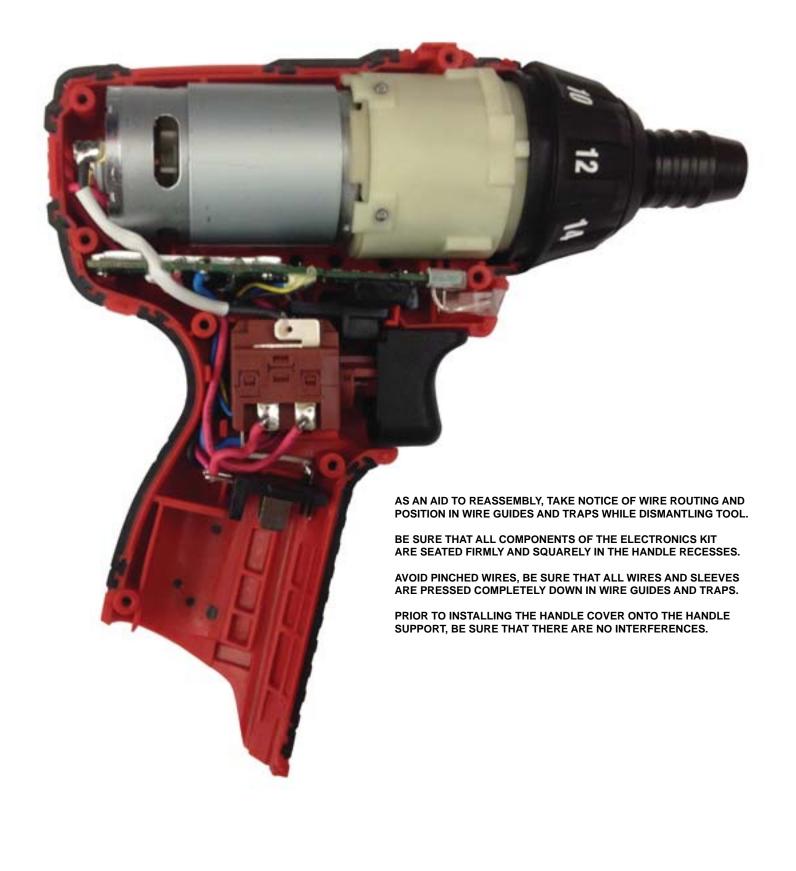

| (1)     |
| <b>★</b> 62 | 23-66-1097 | Variable Electronics Switch Assembly | (1)     |
| <b>★</b> 63 | 31-50-2401 | Housing Assembly                     | (1)     |

FIG. NOTES:

Seating Torque is to be 6-12 kgf-cm (5-10.5 in-lbs). 43

45,60,61 Service replacement gearcase assembly (60) comes with a motor mount plate (45) that must be removed and discarded when servicing. A motor mount plate already exists on the motor assembly (61).

53,55 A clean, dry surface is essential for proper performance for any adhesive system. The area intended for application of any adhesive label or nameplate must be prepared by cleaning with isopropyl alcohol. The solvent is to be applied with a clean, lint free applicator and the surface allowed to dry before applying the label or nameplate.