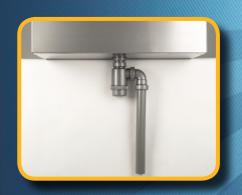

## Feature Highlights:

- 304 stainless steel construction
- Fully insulated bin and lid
- 2.9 cubic feet capacity
- Removable gasketed lid
- Drain Kit Included