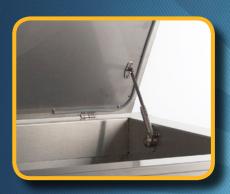

## FireMagic® Drop-In Refreshment Center

Complete your outdoor kitchen with a FireMagic® Drop-In Refreshment Center. This premium quality cooler holds up to 40 lbs of ice and is fully insulated to keep your choice of beverages cold and frosty. Top lid and hinges can be easily removed for ready access to the cooler.

## Feature Highlights:

- 304 stainless steel construction
- Fully insulated bin and lid
- 2.9 cubic feet capacity
- Removable gasketed lid
- Drain Kit Included