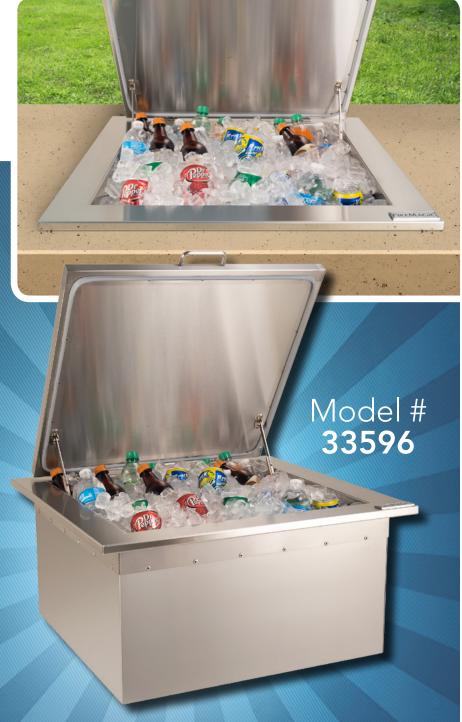

## Drop-In Refreshment Center

With Removable Insulated Lid

## FireMagic® Drop-In Refreshment Center

Complete your outdoor kitchen with a FireMagic® Drop-In Refreshment Center. This premium quality cooler holds up to 40 lbs of ice and is fully insulated to keep your choice of beverages cold and frosty. Top lid and hinges can be easily removed for ready access to the cooler.

## Feature Highlights:

- 304 stainless steel construction
- Fully insulated bin and lid
- 2.9 cubic feet capacity
- Removable gasketed lid
- Drain Kit Included