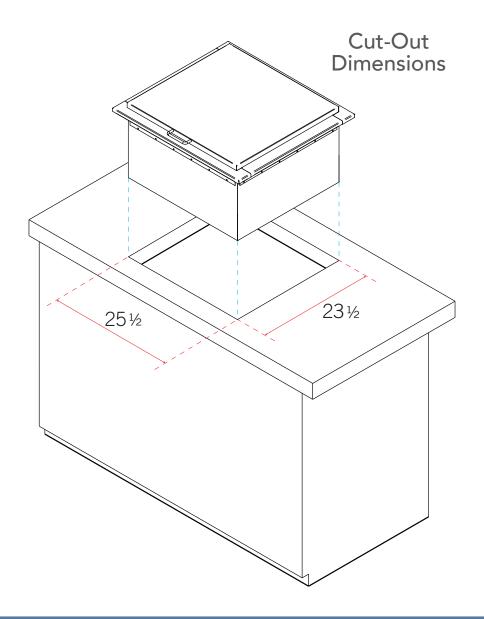

## FIREMAGic

| DROP-IN REFRESHMENT CENTER                              |       |                           |
|---------------------------------------------------------|-------|---------------------------|
| Description                                             | Model | <b>Cut-Out Dimensions</b> |
| Drop-In Refreshment Center with Removable Insulated Lid | 33596 | 25 ½" w x 23 ½" d         |