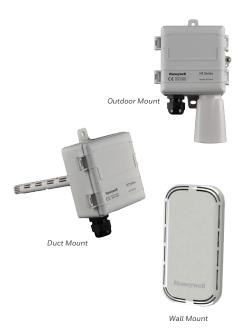

## **DUCT AND OUTDOOR**

Duct sensors provide interior HVAC zone humidity and temperature measurement and control. Outdoor sensors are designed to be mounted on the building exterior to provide outside air RH measurement.

### WΔII

The sensors are designed to blend into any room space to provide accuracy for improved occupant comfort.

- · Clean looking, low-profile, recessed design
- Comparable accuracy, performance and features as included in duct sensors
- Push-button field calibration easy adjustment of RH values