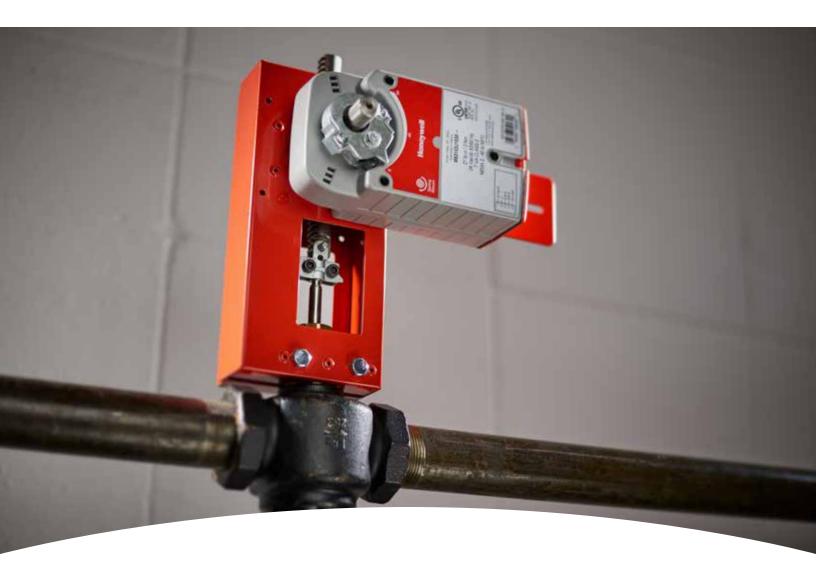

## **Q5024 Globe Valve Retrofit Linkage**

# Honeywell

The new Honeywell Q5024 linkages enable retrofitting globe valves with Honeywell's leading direct coupled actuators (DCAs).

These easy to install linkage and bonnet adapter combinations fit easily into most globe valve installations. Save time and money by replacing outdated electrical or pneumatic actuators with Honeywell MS and MN spring and non-spring return DCAs. When an expensive valve changeout isn't necessary, these retrofit linkages are used to modernize existing HVAC installations with high preforming DCAs. This enables integration of these components with a Building Management System.