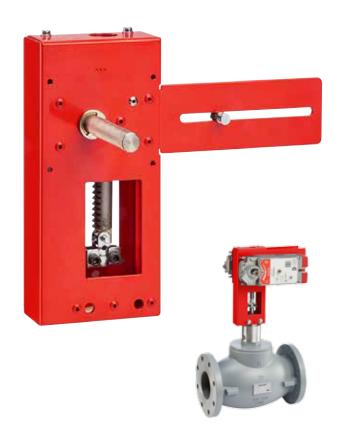

## **Q5024 Globe Valve Retrofit Linkage**

# Honeywell

The new Honeywell Q5024 linkages enable retrofitting globe valves with Honeywell's leading direct coupled actuators (DCAs).

These easy to install linkage and bonnet adapter combinations fit easily into most globe valve installations. Save time and money by replacing outdated electrical or pneumatic actuators with Honeywell MS and MN spring and non-spring return DCAs. When an expensive valve changeout isn't necessary, these retrofit linkages are used to modernize existing HVAC installations with high preforming DCAs. This enables integration of these components with a Building Management System.

## Quick Installation, High Quality, Retrofit Solution.

Single or dual actuator linkage options with a torque range of 44-600 lb-in and wide close-off capabilities enable you to retrofit most manufacturers' globe valves.