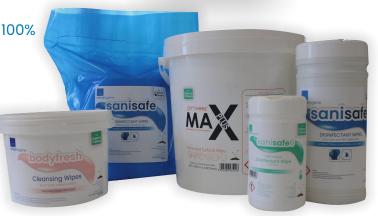

### sanisafe<sup>®</sup>

The intention of our sanisafe range is to eliminate bacteria and fungi found on a range of food surfaces helping to prevent cross contamination. The chemical blend is mixed with synergistic bactericides, surfactants and available with and without alcohol. This provides an ideal way of sanitising where the use of liquid is impracticable.

#### sanisale4

Pre-impregnated quat based disinfectant wipe designed for effective hard surface disinfecting in medical/healthcare/dental environments

Tested to EN1276, EN1650, EN13704, EN13727, EN14476.

Pre-impregnated quat free disinfectant wipes designed for disinfecting and cleaning food contact surfaces, utensils, production and laboratory equipment within food industry, HORECA and medical/healthcare environments. Ideal also for rapid cleaning in retail environments of shopping trolleys, doors and door handles shelving and temperature probes.

## bodyfresh®

Impregnated wipe for skin cleansing, ideal for use where wash room facilities are not available; leaving skin feeling clean and soft.

A pre-impregnated wipe designed to kill various bacteria and fungi, sanitising & disinfecting hands prior to food preparation or service. Intended for single use to eliminate the risk of cross contamination.

#### **OUR PACKAGING FORMATS**

We offer a variety of packaging formats cater for a wide range of end user requirements.

Our traditional packing options include; 1L, 2L rigid tubs and 2.5L to 11L bucket formats. We also offer reduced packaging options which include; Refill bag (available for both tubs and buckets) and our patented innovative wipes dispense system Quick Release Dispenser (QRD).