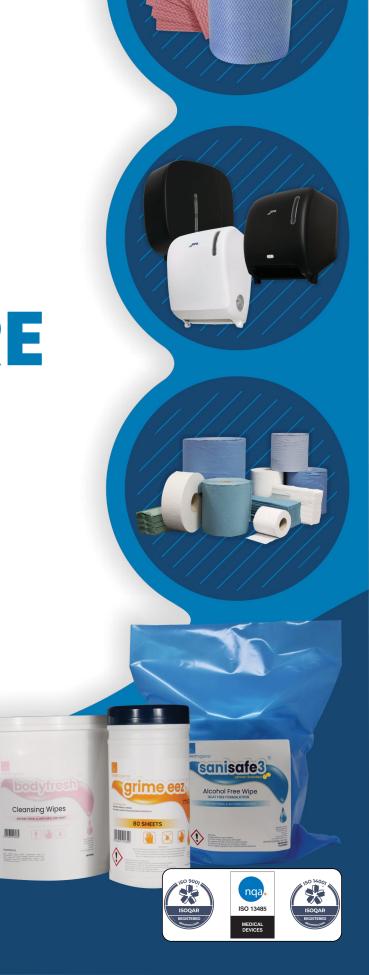

#### **OUR WET WIPE RANGES**

### sanisafe<sup>®</sup>

The intention of our sanisafe range is to eliminate bacteria and fungi found on a range of food surfaces helping to prevent cross contamination. The chemical blend is mixed with synergistic bactericides, surfactants and available with and without alcohol. This provides an ideal way of sanitising where the use of liquid is impracticable.

Available in a range of packaging and sheet count options

Pre-impregnated wipes which quickly and effectively remove adhesive, mastic, oil, grime and grease from hands, tools and surfaces leaving no residue.

## bodyfresh®

Impregnated wipe for skin cleansing, ideal for use where wash room facilities are not available; leaving skin feeling clean and soft.

A pre-impregnated wipe designed to kill various bacteria and fungi, sanitising & disinfecting hands prior to food preparation or service. Intended for single use to eliminate the risk of cross contamination.

#### **OUR PACKAGING FORMATS**

We offer a variety of packaging formats cater for a wide range of end user requirements.

Our traditional packing options include; 1L, 2L rigid tubs and 2.5L to 11L bucket formats. We also offer reduced packaging options which include; Refill bag (available for both tubs and buckets) and our patented innovative wipes dispense system Quick Release Dispenser (QRD).

#### **OUR DRY WIPE RANGES**

We offer a range of Colour Coded Non-Woven cloths for Healthcare, Horeca and Food manufacturing sectors in a variety of formats designed to reduce the risk of cross-contamination between different surfaces.

#### **OUR PAPER PRODUCTS**

Our comprehensive product portfolio caters for a range of sectors including: public wash rooms, industrial workplaces, hotels, schools, restaurants and healthcare environments.

#### **DISPENSERS**

Working closely with both Jofel and San Jamar, we are able to offer our customers an

extensive range of dispensers suitable for all requirements. These products are available both as bespoke or in our manufacturers logo.