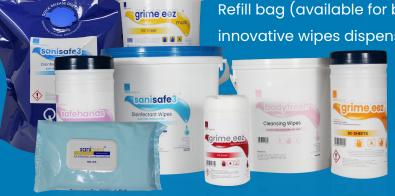

#### **OUR PACKAGING FORMATS**

We offer a variety of packaging formats cater for a wide range of end user requirements.

Our traditional packing options include; 1L, 2L rigid tubs and 2.5L to 11L bucket formats. We also offer reduced packaging options which include; Refill bag (available for both tubs and buckets) and our patented innovative wipes dispense system Quick Release Dispenser (QRD).

These packaging options reduce your plastic use by up to 75% More recently a state of the art high speed flowwrap line, enables us to offer high capacity competitive 100 and 200 sheet flowwrap.