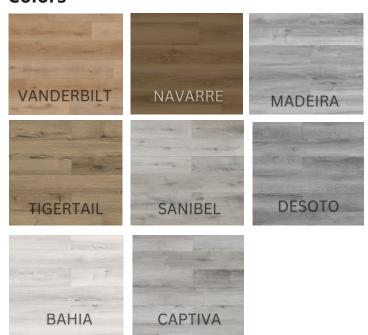

# The Coastal Collection - 12mil

Resilient Rigid Core Flooring

### **Technical Information**

Size: 7 x 48"

Thickness: 5.2mm

Wear Layer: 12mil

**Sqft/Box**: 28.36 (12 planks)

Attached Pad: 1.0mm IPXE

Residential Warranty: 20 year

Commercial Warranty: 10 year

## Installation

UNICLIC Click-Lock Technology





### Colors



# **Composition of Layers**

- **1) UV Surface Treatment**: Super Stain And Scratch Resistant, Prevents Water from Penetrating Through The Layers.
- **2) Transparent Wear Layer:** Protects From Abrasions and Enhances Color.
- **3) Film Layer:** Offered In A Variety Of Colors With A Natural Look and Feel.
- **4) Rigid Core:** Stone Enhanced Polymer Blend Provides Dimensional Stability
- **5) IXPE Backing:** Provides Sound Insulation and Underfoot Comfort.

#### The Gra-Matt™ Effect

### COASTAL COLLECTION COLORS NAVARRE & VANDERBILT ONLY\*

The Gra-Matt finish displays light while perfectly reflecting the details and texture, extracting inspiration from nature while showing low-key luxury and defined taste.



Natural & Authentic Feeling of Wood





6140 Ulmerton Road Clearwater, FL 3376