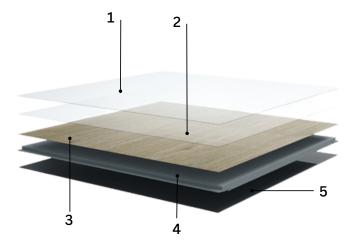

# **Composition of Layers**

- **1) UV Surface Treatment**: Super Stain And Scratch Resistant, Prevents Water from Penetrating Through The Layers.
- **2) Transparent Wear Layer:** Protects From Abrasions and Enhances Color.
- **3) Film Layer:** Offered In A Variety Of Colors With A Natural Look and Feel.
- **4) Rigid Core:** Stone Enhanced Polymer Blend Provides Dimensional Stability
- **5) IXPE Backing:** Provides Sound Insulation and Underfoot Comfort.