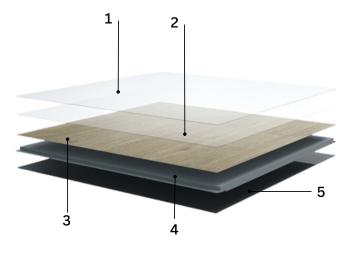

# **Composition of Layers**

- **1) UV Surface Treatment**: Super Stain And Scratch Resistant, Prevents Water from Penetrating Through The Layers.
- **2) Transparent Wear Layer:** Protects From Abrasions and Enhances Color.
- **3) Film Layer:** Offered In A Variety Of Colors With A Natural Look and Feel.
- **4) Rigid Core:** Stone Enhanced Polymer Blend Provides Dimensional Stability
- **5) IXPE Backing:** Provides Sound Insulation and Underfoot Comfort.