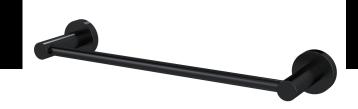

## MR01-SR30 ROUND SINGLE 300mm RAIL



## melr.



## **CARE**

- Do not install tapware using any form of acetone silicones.
- Do not apply physical items (such as tools)directlytoproduct.
- Never use house-hold or commercial detergents, citrus based cleaners, or abrasive cleaners.
- Clean using a mild washing soap solution rinsed, and dry with a soft cloth.
- Check for any product defects before installation.
- Refer to the installation manual for correct installation.

## **FEATURES**

- Refer to the Meir website for warranty terms & conditions, and available finishes (excluding chrome)
- Solid brass construction