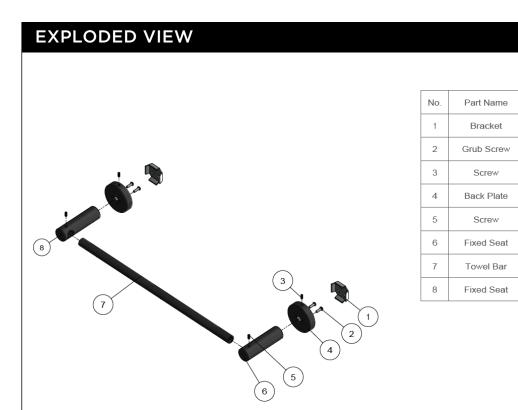

## MR01-SR30 ROUND SINGLE 300mm RAIL



## melr.



## **CARE**

- Do not install tapware using any form of acetone silicones.
- Do not apply physical items (such as tools)directlytoproduct.
- Never use house-hold or commercial detergents, citrus based cleaners, or abrasive cleaners.
- Clean using a mild washing soap solution rinsed, and dry with a soft cloth.
- Check for any product defects before installation.
- Refer to the installation manual for correct installation.

## **FEATURES**

- Refer to the Meir website for warranty terms & conditions, and available finishes (excluding chrome)
- Solid brass construction