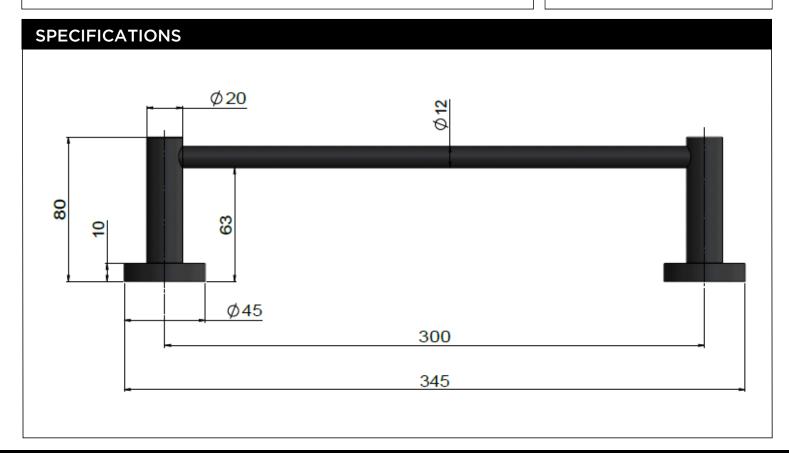

## MR01-SR30 ROUND SINGLE 300mm RAIL



## melr.



## **CARE**

- Do not install tapware using any form of acetone silicones.
- Do not apply physical items (such as tools)directlytoproduct.
- Never use house-hold or commercial detergents, citrus based cleaners, or abrasive cleaners.
- Clean using a mild washing soap solution rinsed, and dry with a soft cloth.
- Check for any product defects before installation.
- Refer to the installation manual for correct installation.

## **FEATURES**

- Refer to the Meir website for warranty terms & conditions, and available finishes (excluding chrome)
- Solid brass construction