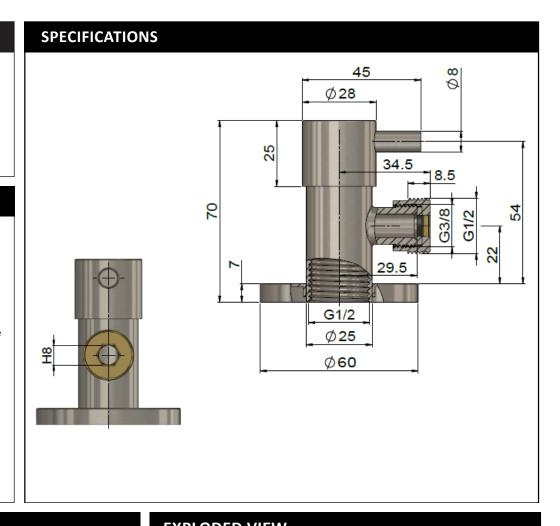

## **FEATURES**

- Refer to the Meir website for warranty terms & conditions, and available finishes
- · Solid stainless steel construction.
- Including a brass reducer adapter for the outlet from 1/2" to 3/8".