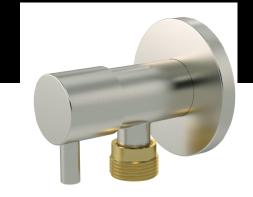

## **FEATURES**

- Refer to the Meir website for warranty terms & conditions, and available finishes
- · Solid stainless steel construction.
- Including a brass reducer adapter for the outlet from 1/2" to 3/8".