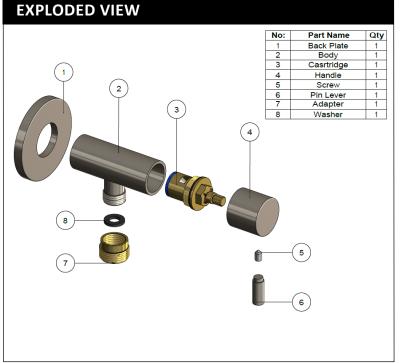

## **FEATURES**

- Refer to the Meir website for warranty terms & conditions, and available finishes
- · Solid stainless steel construction.
- Including a brass reducer adapter for the outlet from 1/2" to 3/8".