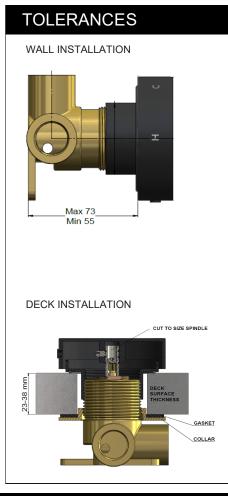

# MW18 PROGRESSIVE WALL or HOB MIXER

# meir.



# **FEATURES**

- Refer to the Meir website for warranty terms & conditions, and available finishes
- Flow rate 13 L p/m at 3 bar pressure.
- · European components and cartridge
- · Solid brass construction
- Suitable for either wall or hob mount installations.

#### **CARE**

- Do not install tapware using any form of acetone silicones.
- Do not apply physical items (such as tools)directlytoproduct.
- Never use house-hold or commercial detergents, citrus based cleaners, or abrasive cleaners.
- Clean using a mild washing soap solution rinsed, and dry with a soft cloth.
- Check for any product defects before installation.
- Refer to the installation manual for correct installation.





### FLOW RATE GRAPH



## **CREDENTIALS**

Watermark AS/NZS 3718WMKA25013