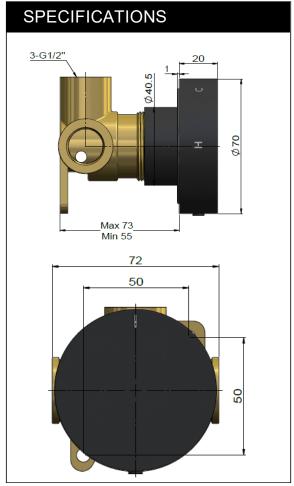

# MW18 PROGRESSIVE WALL or HOB MIXER

# meir.



# **FEATURES**

- Refer to the Meir website for warranty terms & conditions, and available finishes
- Flow rate 13 L p/m at 3 bar pressure.
- · European components and cartridge
- · Solid brass construction
- Suitable for either wall or hob mount installations.

#### **CARE**

- Do not install tapware using any form of acetone silicones.
- Do not apply physical items (such as tools)directlytoproduct.
- Never use house-hold or commercial detergents, citrus based cleaners, or abrasive cleaners.
- Clean using a mild washing soap solution rinsed, and dry with a soft cloth.
- Check for any product defects before installation.
- Refer to the installation manual for correct installation.





### FLOW RATE GRAPH



## **CREDENTIALS**

Watermark AS/NZS 3718WMKA25013