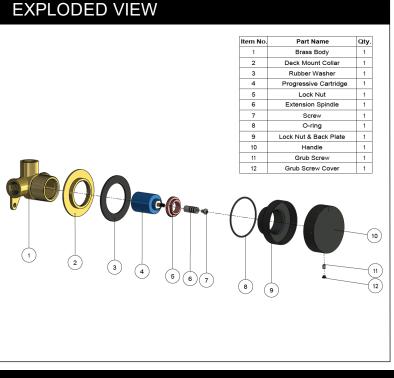

# **FEATURES**

- Refer to the Meir website for warranty terms & conditions, and available finishes
- Flow rate 13 L p/m at 3 bar pressure.
- · European components and cartridge
- · Solid brass construction
- Suitable for either wall or hob mount installations.