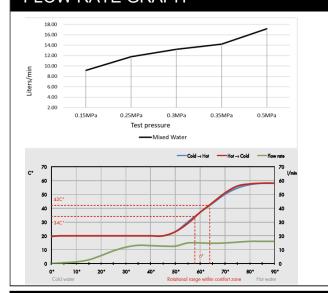

# MW18 PROGRESSIVE WALL or HOB MIXER

# meir.



# **FEATURES**

- Refer to the Meir website for warranty terms & conditions, and available finishes
- Flow rate 13 L p/m at 3 bar pressure.
- · European components and cartridge
- · Solid brass construction
- Suitable for either wall or hob mount installations.

#### **CARE**

- Do not install tapware using any form of acetone silicones.
- Do not apply physical items (such as tools)directlytoproduct.
- Never use house-hold or commercial detergents, citrus based cleaners, or abrasive cleaners.
- Clean using a mild washing soap solution rinsed, and dry with a soft cloth.
- Check for any product defects before installation.
- Refer to the installation manual for correct installation.





### FLOW RATE GRAPH



## **CREDENTIALS**

Watermark AS/NZS 3718WMKA25013