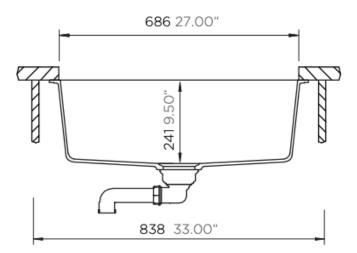

## **Technical Information**

All product dimensions are nominal

Exterior Measurements: 29.50" x 18.75" x 9.50"

Interior Measurements: 27.00" x 16.50" x 9.50"

Bowl Configuration: Single