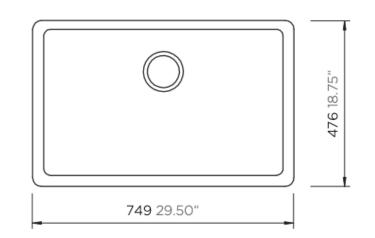

## **Technical Information**

All product dimensions are nominal

Exterior Measurements: 29.50" x 18.75" x 9.50"

Interior Measurements: 27.00" x 16.50" x 9.50"

Bowl Configuration: Single