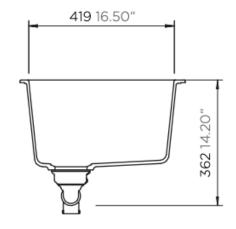

## **Technical Information**

All product dimensions are nominal

Exterior Measurements: 29.50" x 18.75" x 9.50"

Interior Measurements: 27.00" x 16.50" x 9.50"

Bowl Configuration: Single