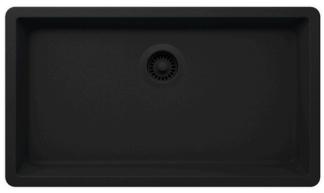

#### Features

- Single Bowl
- Available in 7 Colors
- Stain / Scratch / Fade Resistant
- Made in Germany

Color Pictured: Onyx \*Pictured with Matching Onyx Strainer