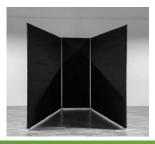

#### Display Set-Up

#### Step 4

Drape the Graphic over the hardware as shown (Notice: Keep Bottom Zipper Open)