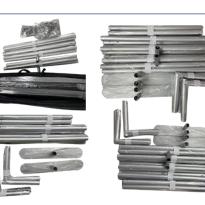

#### Step 1

Begin by removing all parts from the carry case and place on a clean, flat surface. Ensure you have all the components listed above.

#### Step 2

Assemble all the poles by connecting the corresponding numbers together while pressing the snap button as shown.

#### Step 3

Step 3, Continue to connect the poles illustrated in the image below. each frame connect by 2 pins feet and connector