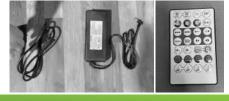

tep 3

Step 3, Continue to connect the poles illustrated in the image below. each frame connect by 2 pins feet and connector



#### Step 4

Drape the Graphic over the hardware as shown (Notice: Keep Bottom Zipper Open)



#### Storage & Care

Place all product parts into Carry Case and store in a cool dry location. Recommended for indoor use only. Machine wash on gentle cycle using mild detergent. Tumble Dry No Heat. Do NOT dry clean, Do NOT Iron.

## Step 5

Attached the LED light to stand as shown



#### Step 6

Connect the wires as shown, and then hidden the wires though the holes



### Step 7

Take all the wires out from the bottom and then close the zipper



## Step 8 Connect all the wires to the controller



#### Step 9

Connect the power and control the lights with the remote