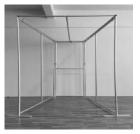

#### Step 3

Step 3, Continue to connect the poles illustrated in the image below. each frame connect by 2 pins feet and connector