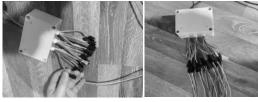

nding numbers together while pressing the snap button as shown.



#### Step 3

Step 3, Continue to connect the poles illustrated in the image below. each frame connect by 2 pins feet and connector



#### Step 4

Drape the Graphic over the hardware as shown (Notice: Keep Bottom Zipper Open)



#### Storage & Care

Place all product parts into Carry Case and store in a cool dry location. Recommended for indoor use only. Machine wash on gentle cycle using mild detergent. Tumble Dry No Heat. Do NOT dry clean, Do NOT Iron.

## Step 5

Attached the LED light to stand as shown



#### Step 6

Connect the wires as shown, and then hidden the wires though the holes



### Step 7

Take all the wires out from the bottom and then close the zipper



## Step 8 Connect all the wires to the controller



#### Step 9

Connect the power and control the lights with the remote