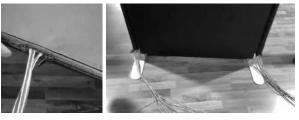

#### Step 6

Connect the wires as shown, and then hidden the wires though the holes

### Step 7

Take all the wires out from the bottom and then close the zipper