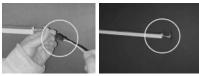

#### Step 3

Step 3, Continue to connect the poles illustrated in the image below. each frame connect by 2 pins feet and connector