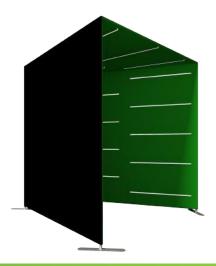

#### Step 4

Drape the Graphic over the hardware as shown (Notice: Keep Bottom Zipper Open)