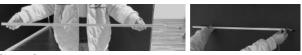

#### Step 2

Assemble all the poles by connecting the corresponding numbers together while pressing the snap button as shown.

#### Step 3

Step 3, Continue to connect the poles illustrated in the image below. each frame connect by 2 pins feet and connector