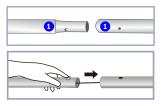

#### Step 2

Assemble all the poles by connecting the corresponding numbers together while pressing the snap button as shown.