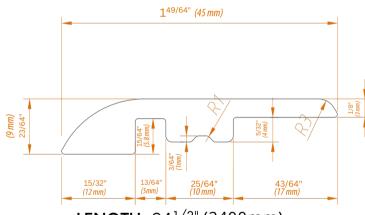

#### END-CAP INCLUDES U-TRACK

**LENGTH**: 94<sup>1/2"</sup> (2400mm)

6140 Ulmerton Road Clearwater, FL 33760

Phone: (727) 388-9895 Fax: (727) 362-1281

For the most current Specification Sheet, go to www.solstonesurfaces.com