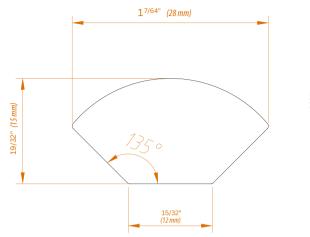

#### The Metropolitan Collection XL

Molding/Transition Strip Specification Sheet

# **QUARTER ROUND**

### **STAIRNOSE**



39/64" (7.5 mm)

39/64" (15.5 mm)

2<sup>53/64"</sup> (72 mm)

**LENGTH**: 94<sup>1/2</sup>" (2400mm)

**LENGTH**: 94<sup>1/2</sup>" (2400mm)

## REDUCER INCLUDES U-TRACK

### T-MOLDING INCLUDES U-TRACK





**LENGTH**: 941/2" (2400mm)

**LENGTH:** 94<sup>1/2"</sup> (2400mm)

#### END-CAP INCLUDES U-TRACK



**LENGTH**: 94<sup>1/2"</sup> (2400mm)

6140 Ulmerton Road Clearwater, FL 33760

Phone: (727) 388-9895 Fax: (727) 362-1281



For the most current Specification Sheet, go to www.solstonesurfaces.com