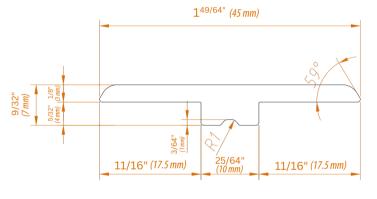

### T-MOLDING INCLUDES U-TRACK

**LENGTH**: 941/2" (2400mm)

**LENGTH:** 94<sup>1/2"</sup> (2400mm)