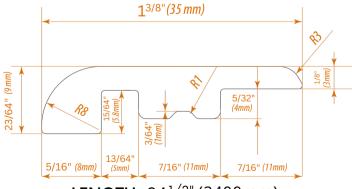

#### The Metropolitan Collection XL

Molding/Transition Strip Specification Sheet

# **QUARTER ROUND**

### **STAIRNOSE**



39/64" (7.5 mm)

39/64" (15.5 mm)

2<sup>53/64"</sup> (72 mm)

**LENGTH**: 94<sup>1/2</sup>" (2400mm)

**LENGTH**: 94<sup>1/2</sup>" (2400mm)

## REDUCER INCLUDES U-TRACK

### T-MOLDING INCLUDES U-TRACK





**LENGTH**: 941/2" (2400mm)

**LENGTH:** 94<sup>1/2"</sup> (2400mm)

#### END-CAP INCLUDES U-TRACK



**LENGTH**: 94<sup>1/2"</sup> (2400mm)

6140 Ulmerton Road Clearwater, FL 33760

Phone: (727) 388-9895 Fax: (727) 362-1281



For the most current Specification Sheet, go to www.solstonesurfaces.com