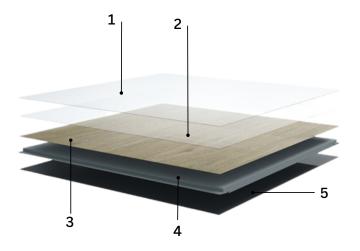

### **Composition of Layers**

- **1) UV Surface Treatment**: Super Stain And Scratch Resistant, Prevents Water from Penetrating Through The Layers.
- **2) Transparent Wear Layer:** Protects From Abrasions and Enhances Color; Increased Protection with Solstone DiamondDust Coating.
- **3) Film Layer:** Offered In A Variety Of Colors With A Natural Look and Feel.
- **4) Rigid Core:** Stone Enhanced Polymer Blend Provides Dimensional Stability
- **5) IXPE Backing:** Provides Sound Insulation and Underfoot Comfort.