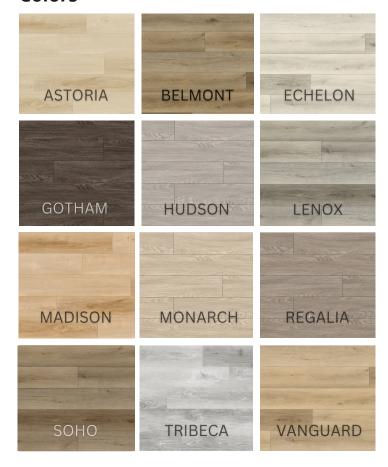

## The Metropolitan Collection XL - 20mil

Resilient Rigid Core Flooring

### **Technical Information**

**Size**: 9 x 60"

Thickness: 6.0mm

Wear Layer: 20mil / UltraShield

**Sqft/Box**: 22.64 (6 planks) **Attached Pad**: 1.0mm IPXE

Residential Warranty: 20 year

Commercial Warranty: 15 year

#### Installation

UNICLIC Click-Lock Technology





### **Colors**



### **Composition of Layers**

- 1) UV Surface Treatment: Super Stain And Scratch Resistant, Prevents Water from Penetrating Through The Lavers
- **2) Transparent Wear Layer:** Protects From Abrasions and Enhances Color; Increased Protection with Solstone UltraShield Coating.
- **3) Film Layer:** Offered In A Variety Of Colors With A Natural Look and Feel.
- **4) Rigid Core:** Stone Enhanced Polymer Blend Provides Dimensional Stability
- **5) IXPE Backing:** Provides Sound Insulation and Underfoot Comfort.

6140 Ulmerton Road Clearwater, FL 33760

Phone: (727) 388-9895 Fax: (727) 362-1281

For the most current Specification Sheet, go to www.buildsolstone.com





# The Metropolitan Collection XL - 22mil

Resilient Rigid Core Flooring

### **Technical Information**

**Size**: 9 x 60"

Thi