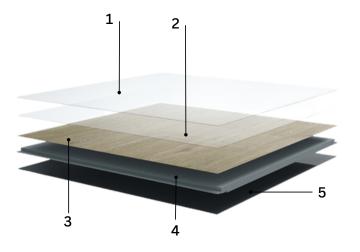

### **Composition of Layers**

- 1) UV Surface Treatment: Super Stain And Scratch Resistant, Prevents Water from Penetrating Through The Lavers
- **2) Transparent Wear Layer:** Protects From Abrasions and Enhances Color; Increased Protection with Solstone UltraShield Coating.
- **3) Film Layer:** Offered In A Variety Of Colors With A Natural Look and Feel.
- **4) Rigid Core:** Stone Enhanced Polymer Blend Provides Dimensional Stability
- **5) IXPE Backing:** Provides Sound Insulation and Underfoot Comfort.