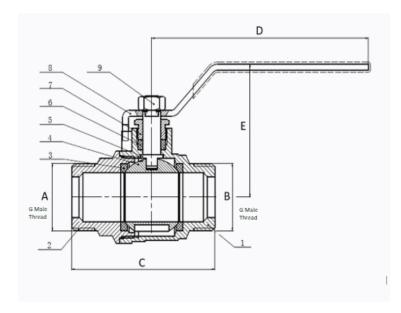

## Certifications

Certified to NSF/ANSI/CAN 61 & 372

|          | ize<br>in) | Item#      | Weight<br>(lbs) | CTN<br>Qty | Case<br>Qty | A    | В    | С    | D    | E    |                 |           |
|----------|------------|------------|-----------------|------------|-------------|------|------|------|------|------|-----------------|-----------|
| G-Thread |            |            |                 |            |             |      |      |      |      |      | 200 PSI CWP Max | 200°F Max |
|          | 1"         | H-G1704W   | 1.15            | 1          | 16          | 1.00 | 1.00 | 2.99 | 4.53 | 2.58 |                 |           |
| 1        | 1/2"       | H-G1706W   | 2.71            | 1          | 8           | 1.50 | 1.50 | 4.07 | 5.51 | 3.37 |                 |           |
| 1 1/2    | 2" x 1"    | H-G1706W-R | 1.17            | 1          | 12          | 1.50 | 1.00 | 2.66 | 4.53 | 2.58 |                 |           |
| 2        | 2"         | H-G1707W   | 4.14            | 1          | 6           | 2.00 | 2.00 | 4.62 | 5.51 | 3.70 |                 |           |
| 2" x     | 1 1/2"     | H-G1707W-R | 2.82            | 1          | 6           | 2.00 | 1.50 | 4.02 | 5.51 | 3.37 |                 |           |

| NO. | DESCRIPTION   | MATERIAL            |
|-----|---------------|---------------------|
| 1   | Body          | Lead-Free DZR Brass |
| 2   | Сар           | Lead-Free DZR Brass |
| 3   | Seat          | PTFE                |
| 4   | Ball          | SS316*              |
| 5   | Stem          | Brass               |
| 6   | Packing       | PTFE                |
| 7   | Packing Gland | Brass               |
| 8   | Lever Handle  | Steel               |
| 9   | Handle Nut    | Galvanized Steel    |