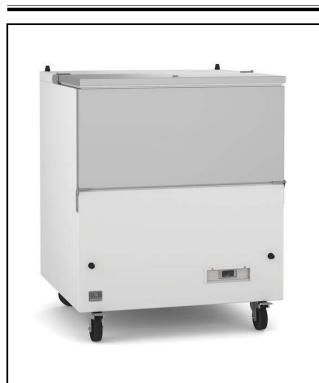

# Refrigeration Equipment Milk Cooler, 34" (R290)

738275 (KCHMC34)

School milk crate cooler, 34", R290 refrigerant gas, +33/+41°C

#### Item No.

School milk cooler with exterior back panel in white-painted steel, bottom panel in galvanized steel, exterior side panels in white-painted steel and top in 430 stainless steel; interior back and side panels in 430 stainless steel, interior bottom in 304 stainless steel. Interior drain and electronic temperature control. Heavy duty locking casters, removable door gasket, lid and key to protect the unit.

## Construction

- Heavy-duty, locking casters keeps the unit in place but allow position adjusting.
- Locking lid to protect contents of the unit.
- Internal drain for easy clean out.
- Pre-wired heavy duty power cord.
- Cold Wall evaporator.