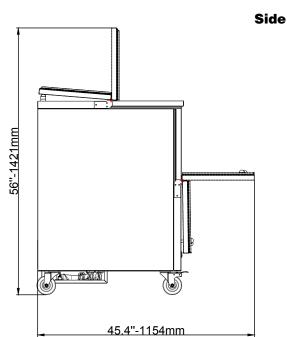

# Refrigeration Equipment Milk Cooler, 34" (R290)

| Supply voltage:<br>738275 (KCHMC34)<br>Electrical power, max:<br>Current consumption:<br>Plug type:                                                                                                                                                                                                                              | 115 V/1 ph/60 Hz<br>0.2 kW<br>2 Amps<br>USA NEMA 5-15P                                                                                                                                                                                     |
|----------------------------------------------------------------------------------------------------------------------------------------------------------------------------------------------------------------------------------------------------------------------------------------------------------------------------------|--------------------------------------------------------------------------------------------------------------------------------------------------------------------------------------------------------------------------------------------|
| Capacity:                                                                                                                                                                                                                                                                                                                        |                                                                                                                                                                                                                                            |
| Gross capacity:                                                                                                                                                                                                                                                                                                                  | 13.2 cu.feet                                                                                                                                                                                                                               |
| Key Information:                                                                                                                                                                                                                                                                                                                 |                                                                                                                                                                                                                                            |
| External dimensions, Width:<br>External dimensions, Depth:<br>External dimensions, Height:<br>Internal Dimensions (depth):<br>Internal Dimensions (height):<br>Internal Dimensions (width):<br>Shipping height:<br>Shipping weight:<br>Shipping volume:<br>Type of external material:<br>Type of internal material:<br>Warranty: | 34 3/4" (883 mm)<br>31 9/16" (802 mm)<br>42 1/64" (1067 mm)<br>25 13/16"<br>27 "<br>30 7/8"<br>48 5/8" (1235 mm)<br>225 lbs (102 kg)<br>32.54 ft <sup>3</sup> (0.92 m <sup>3</sup> )<br>Prepainted white<br>Stainless Steel<br>3 / 5 years |
| <b>Refrigeration Data</b>                                                                                                                                                                                                                                                                                                        |                                                                                                                                                                                                                                            |
| Compressor Horsepower:                                                                                                                                                                                                                                                                                                           | 1/5                                                                                                                                                                                                                                        |