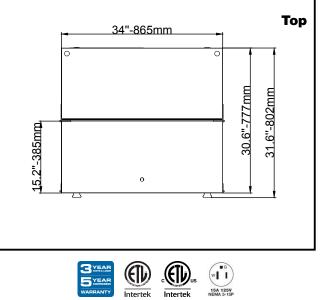

# Refrigeration Equipment Milk Cooler, 34" (R290)

| Supply voltage:<br>738275 (KCHMC34)<br>Electrical power, max:<br>Current consumption:<br>Plug type:                                                                                                                                                                                                                              | 115 V/1 ph/60 Hz<br>0.2 kW<br>2 Amps<br>USA NEMA 5-15P                                                                                                                                                                                     |
|----------------------------------------------------------------------------------------------------------------------------------------------------------------------------------------------------------------------------------------------------------------------------------------------------------------------------------|--------------------------------------------------------------------------------------------------------------------------------------------------------------------------------------------------------------------------------------------|
| Capacity:                                                                                                                                                                                                                                                                                                                        |                                                                                                                                                                                                                                            |
| Gross capacity:                                                                                                                                                                                                                                                                                                                  | 13.2 cu.feet                                                                                                                                                                                                                               |
| Key Information:                                                                                                                                                                                                                                                                                                                 |                                                                                                                                                                                                                                            |
| External dimensions, Width:<br>External dimensions, Depth:<br>External dimensions, Height:<br>Internal Dimensions (depth):<br>Internal Dimensions (height):<br>Internal Dimensions (width):<br>Shipping height:<br>Shipping weight:<br>Shipping volume:<br>Type of external material:<br>Type of internal material:<br>Warranty: | 34 3/4" (883 mm)<br>31 9/16" (802 mm)<br>42 1/64" (1067 mm)<br>25 13/16"<br>27 "<br>30 7/8"<br>48 5/8" (1235 mm)<br>225 lbs (102 kg)<br>32.54 ft <sup>3</sup> (0.92 m <sup>3</sup> )<br>Prepainted white<br>Stainless Steel<br>3 / 5 years |
| <b>Refrigeration Data</b>                                                                                                                                                                                                                                                                                                        |                                                                                                                                                                                                                                            |
| Compressor Horsepower:                                                                                                                                                                                                                                                                                                           | 1/5                                                                                                                                                                                                                                        |