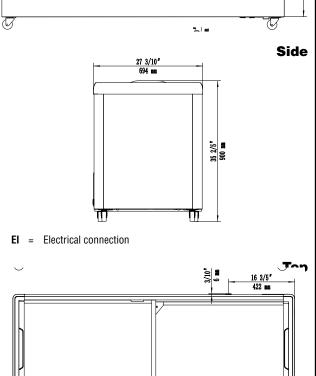

### Electric

Eront

31 7/10" 804 mm

<u>1"</u> 24 mm

| Electric                                                                                                                                                                                                                                                |                                                                                                                                                        |
|---------------------------------------------------------------------------------------------------------------------------------------------------------------------------------------------------------------------------------------------------------|--------------------------------------------------------------------------------------------------------------------------------------------------------|
| Supply voltage:<br>738234 (KCNF170WH)<br>Electrical power, max:<br>Plug type:                                                                                                                                                                           | 115 V/1 ph/60 Hz<br>0.3 kW<br>USA NEMA 5-15P                                                                                                           |
| Capacity:                                                                                                                                                                                                                                               |                                                                                                                                                        |
| Capacity:                                                                                                                                                                                                                                               | 17.7 ft. <sup>3</sup>                                                                                                                                  |
| <b>Key Information:</b>                                                                                                                                                                                                                                 |                                                                                                                                                        |
| External dimensions, Width:<br>External dimensions, Depth:<br>External dimensions, Height:<br>Condenser type:<br>Automatic Defrost Cooling<br>System:<br>Compressor Horsepower:<br>Freezer baskets (Number/Type):<br>Control<br>Warranty<br>Net weight: | 70 7/8" (1800.86 mm)<br>27 5/16" (693.42 mm)<br>34 13/16" (883.92 mm)<br>Static<br>No<br>1/5<br>1 / Wire<br>Mechanical<br>1/5 Years<br>209 lbs (95 kg) |
| Shipping width:<br>Shipping height:<br>Shipping weight:<br>Shipping volume:                                                                                                                                                                             | 30 3/16" (767 mm)<br>37 13/16" (960 mm)<br>209 lbs (95 kg)<br>48.67 ft <sup>3</sup> (1.38 m <sup>3</sup> )                                             |
| <b>Refrigeration Data</b>                                                                                                                                                                                                                               |                                                                                                                                                        |