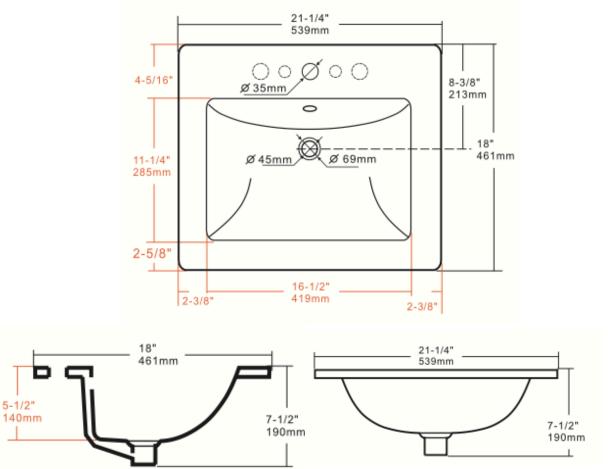

## **Technical Information**

All product dimensions are nominal

Interior Measurements: 16 1/2" x 11 1/4" x 5 1/2"

Exterior Measurements: 21 1/4" x 18" x 7 1/2"

Bowl Configuration: Single

Finish: Vitreous China