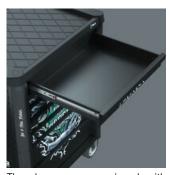

- Exclusive roller cabinet in the Tool Rebel design
- Extremely robust thanks to a double-walled design
- With 7 drawers (5 flat, 2 high) of which 2 flat drawers are equipped with foam inserts and tools (e.g. with Zyklop Speed ratchet and accessories, Joker spanners, Kraftform screwdrivers, L-keys)
- Dimensions flat drawers (width x height x depth): 522 x 81 x 398 mm
- Dimensions high drawers (width x height x depth): 522 x 166 x 398 mm
- 100 % drawer pull-out with ball bearing telescopic slides, self-closing
- All drawers are elaborately and individually layered
- Minimum risk of tilting over thanks to the drawer stop only one drawer can be opened, no simultaneous pull-out of multiple drawers

Exclusive roller cabinet in the Tool Rebel design. Five flat and two high drawers ensure efficient, mobile organization of tools and materials. Extremely robust design thanks to a double-walled design and the completely welded construction of the entire body. For daily hard work in the workshop. Equipped with four Wera foam inserts: 9710 foam insert screwdriver set 1, 9720 foam insert 8000 A Zyklop ratchet set 1, 9731 foam insert 6003 Joker ring spanner set 1, 9740 foam insert L-key set 1.

#### Sophisticated drawer design

The drawers are equipped with ball bearing telescopic slides and can be pulled out completely. Selfclosing and mutually locking to prevent unintentional opening, thus minimal risk of tilting for roller cabinets. The carefully considered drawer design allows optimal use of the interior space. The dirtresistant drawer coating makes cleaning easy.