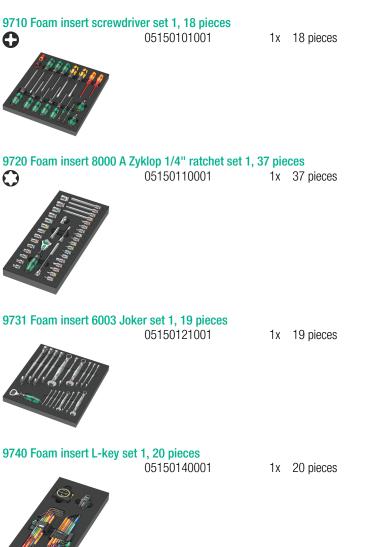

Exclusive roller cabinet in the Tool Rebel design. Five flat and two high drawers ensure efficient, mobile organization of tools and materials. Extremely robust design thanks to a double-walled design and the completely welded construction of the entire body. For daily hard work in the workshop. Equipped with four Wera foam inserts: 9710 foam insert screwdriver set 1, 9720 foam insert 8000 A Zyklop ratchet set 1, 9731 foam insert 6003 Joker ring spanner set 1, 9740 foam insert L-key set 1.

# 9700 Tool Rebel Roller Cabinet 1, 94 pieces

**Roller cabinet** 

Set contents: