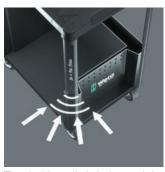

#### Secure locking, smooth running

two swivel castors The are equipped with a double stop: The locked castor reliably prevents it from rolling away, the locked spindle carrier prevents the turning castors from unintentionally, e.g. on sloped surfaces. The oil- and acidresistant elastic wheels ensure smooth running. A protective ring prevents the ingress of dirt and threads.

The Tool Rebel roller cabinet has large wheels, each with a load of 250 kg, with precision ball bearings and double ball rims in the spindle carrier. The workshop trolley is easy to move, even under high dynamic loads.