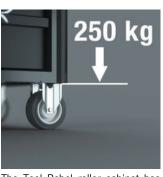

#### Secure locking, smooth running

two swivel castors The are equipped with a double stop: The locked castor reliably prevents it from rolling away, the locked spindle carrier prevents the turning castors from unintentionally, e.g. on sloped surfaces. The oil- and acidresistant elastic wheels ensure smooth running. A protective ring prevents the ingress of dirt and threads.

The Tool Rebel roller cabinet has large wheels, each with a load of 250 kg, with precision ball bearings and double ball rims in the spindle carrier. The workshop trolley is easy to move, even under high dynamic loads.