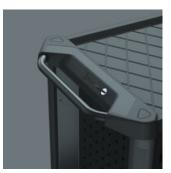

# more security

Detailed locking concept for

The ergonomically arranged lateral position of the lock improves usability and protects the key and lock from damage. The extremely robust locking system protects the tools stored in the roller cabinet against unauthorized access. The central locking is completed by a cylinder lock. Two folding keys are included.