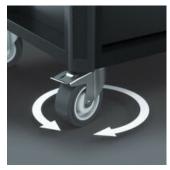

#### Secure locking, smooth running

two swivel castors The are equipped with a double stop: The locked castor reliably prevents it from rolling away, the locked spindle carrier prevents the turning castors from unintentionally, e.g. on sloped surfaces. The oil- and acidresistant elastic wheels ensure smooth running. A protective ring prevents the ingress of dirt and threads.

The Tool Rebel roller cabinet has large wheels, each with a load of 250 kg, with precision ball bearings and double ball rims in the spindle carrier. The workshop trolley is easy to move, even under high dynamic loads.