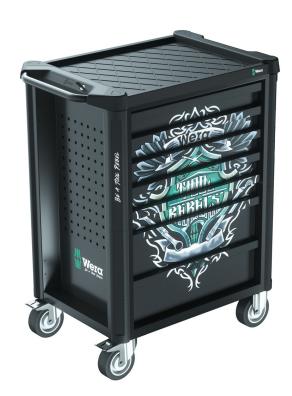

- Exclusive roller cabinet in the Tool Rebel design
- Extremely robust thanks to a double-walled design
- With 7 drawers (5 flat, 2 high) of which 2 flat drawers are equipped with foam inserts and tools (e.g. with Zyklop Speed ratchet and accessories, Joker spanners, Kraftform screwdrivers, L-keys)
- Dimensions flat drawers (width x height x depth): 522 x 81 x 398 mm
- Dimensions high drawers (width x height x depth): 522 x 166 x 398 mm
- 100 % drawer pull-out with ball bearing telescopic slides, self-closing
- All drawers are elaborately and individually layered
- Minimum risk of tilting over thanks to the drawer stop only one drawer can be opened, no simultaneous pull-out of multiple drawers

Exclusive roller cabinet in the Tool Rebel design. Five flat and two high drawers ensure efficient, mobile organization of tools and materials. Extremely robust design thanks to a double-walled design and the completely welded construction of the entire body. For daily hard work in the workshop. Equipped with four Wera foam inserts: 9710 foam insert screwdriver set 1, 9720 foam insert 8000 A Zyklop ratchet set 1, 9731 foam insert 6003 Joker ring spanner set 1, 9740 foam insert L-key set 1.

### 9700 Tool Rebel Roller Cabinet 1, 94 pieces