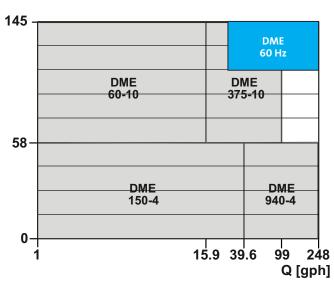

# **TECHNICAL DATA**

| DME INFORMATION     |                |
|---------------------|----------------|
| FLOW, Q:            | 0.2 to 248 gph |
| OPERATING PRESSURE: | 60 to 145 psi  |
| TURNDOWN RATION:    | max. 800:1     |

### PERFORMANCE DATA