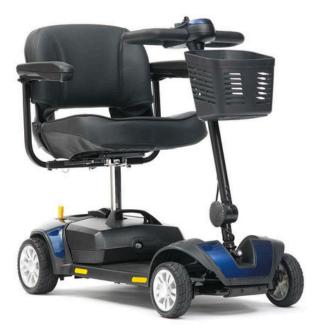

## Millercare Viva!! Mobility Specialists

- Easily dismantles for travel and transport Delta
- tiller handlebars provide greater comfort
- Maximum user weight of up to 136kg (21 stone)
- Solid tyres ensure no risk of punctures 2 x 12Ah
- 2 x 20Ah