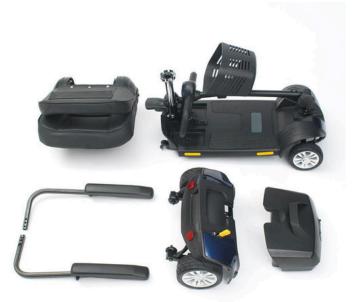

## Millercare Viva!! Mobility Specialists

- Easily dismantles for travel and transport Delta
- tiller handlebars provide greater comfort
- Maximum user weight of up to 136kg (21 stone)
- Solid tyres ensure no risk of punctures 2 x 12Ah
- 2 x 20Ah