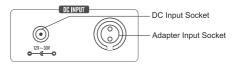

# 12V DC Car Charging

- 1. Plug the 12V barrel plug into the DC Input 12V~30V socket.
- Plug the the other end of the DC Car Charging Cable into the vehicle's cigarette lighter socket.

NOTE: It is not recommended to charge the PPG100 through the vehicle, it will take too much time to fully charge the PPG100. The vehicle can be used as a top off charge for the PPG100.

# Solar Charging

- 1. Plug the solar connector cable (not included) into the DC INPUT (12~30V) socket.
- 2. Plug the other end of the cable into the Solar Panel. (not included)