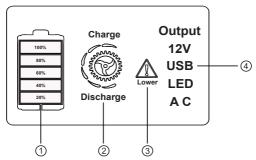

# LCD Display

- 1. Indicates the charge level of the battery
- 2. Indicates whether the unit is charging or discharging the power
- 3. A Low Battery Warning will appear when the battery capacity is less than 10\%  $\,$
- 4. Indicates which output is being used