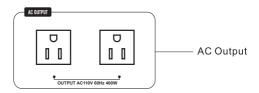

# Charging a Device through the AC Output

- 1. Press and hold the green power button to turn on the generator.
- Press and hold the yellow ON/OFF button on the generator. This will activate the AC Outputs
- 3. To turn off the generator, press and hold the green power button.