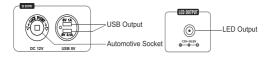

# Charging a Device through the DC Output

- Press and hold the green power button to turn on the generator. This will activate the DC outputs and ports.
- 2. To turn off the generator, press and hold the green power button.