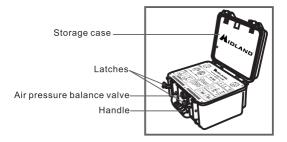

#### CONTROLS AND INDICATORS

#### **PPG100 Helpful Tips and Tricks**

- The PPG100 case is a hermatically sealed waterproof case. You may find it difficult to open the case in the winter time when you charge the generator in your home then take it out in the cold temperature. If this is the case, please unscrew the pressure release valve, once you have done this, you will be able to easily open the case.
- When the PPG100 is being charged, the AC ports are disabled. You will still be able to use the USB output, DC output, and the LED output while the generator is charging.
- When the PPG100 battery level is less than 5%, the generator will shut off to protect the battery.
- When not in use, it is best to charge your PPG100 every 3 months to maintain the quality of the battery
- It is best to use the USB outputs when charging your smartphone or tablet.