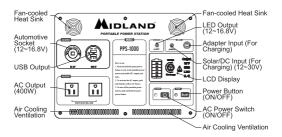

#### CONTROLS AND INDICATORS

#### AC Charging

1. Plug the AC Adaptor into the Adaptor INPUT socket

2. Plug the AC Adaptor into an AC outlet.

NOTE: It takes approximatley 17 hours to fully charge your PPG100 with the AC Adaptor.

# 12V DC Car Charging

- 1. Plug the 12V barrel plug into the DC Input 12V~30V socket.
- Plug the the other end of the DC Car Charging Cable into the vehicle's cigarette lighter socket.

NOTE: It is not recommended to charge the PPG100 through the vehicle, it will take too much time to fully charge the PPG100. The vehicle can be used as a top off charge for the PPG100.

# Solar Charging

- 1. Plug the solar connector cable (not included) into the DC INPUT (12~30V) socket.
- 2. Plug the other end of the cable into the Solar Panel. (not included)

# Charging a Device through the DC Output

- Press and hold the green power button to turn on the generator. This will activate the DC outputs and ports.
- 2. To turn off the generator, press and hold the green power button.

# Charging a Device through the AC Output

- 1. Press and hold the green power button to turn on the generator.
- Press and hold the yellow ON/OFF button on the generator. This will activate the AC Outputs
- 3. To turn off the generator, press and hold the green power button.