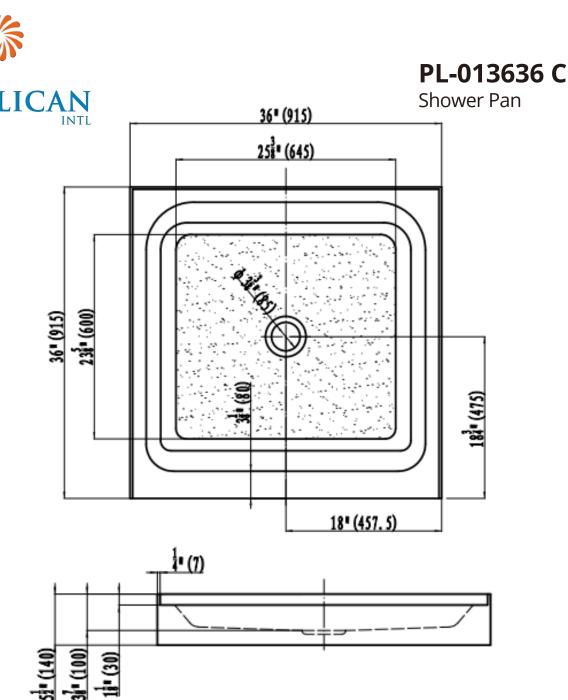

# PL-013636 C Shower Pan

# **Technical Information**

Nominal Dimensions: 36" x 36" x 5 1/2"

Drain Location: Center