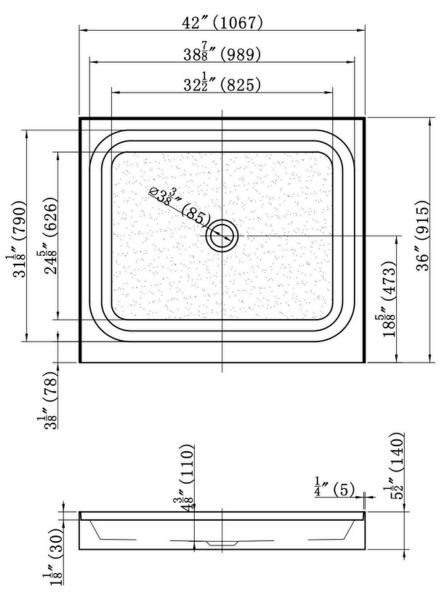

# **Technical Information**

Nominal Dimensions: 42" x 36" x 5 1/2"

Drain Location: Center