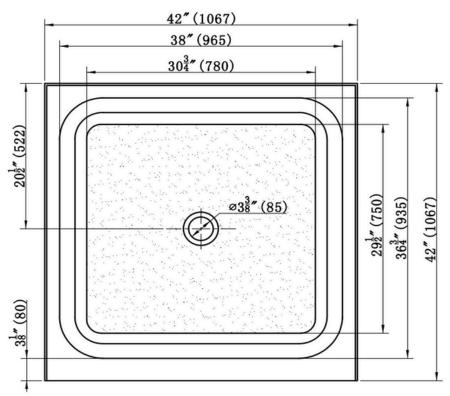

### **Technical Information**

Nominal Dimensions: 42" x 42" x 5 1/2"

Drain Location: Center