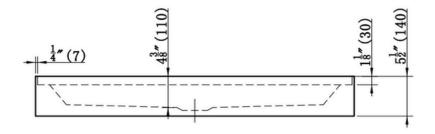

### **Technical Information**

Nominal Dimensions: 42" x 42" x 5 1/2"

Drain Location: Center