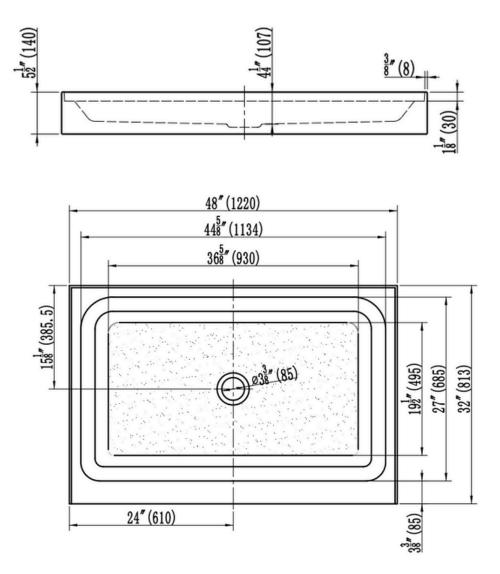

# **Technical Information**

Nominal Dimensions: 48" x 32" x 5 1/2"

Drain Location: Center