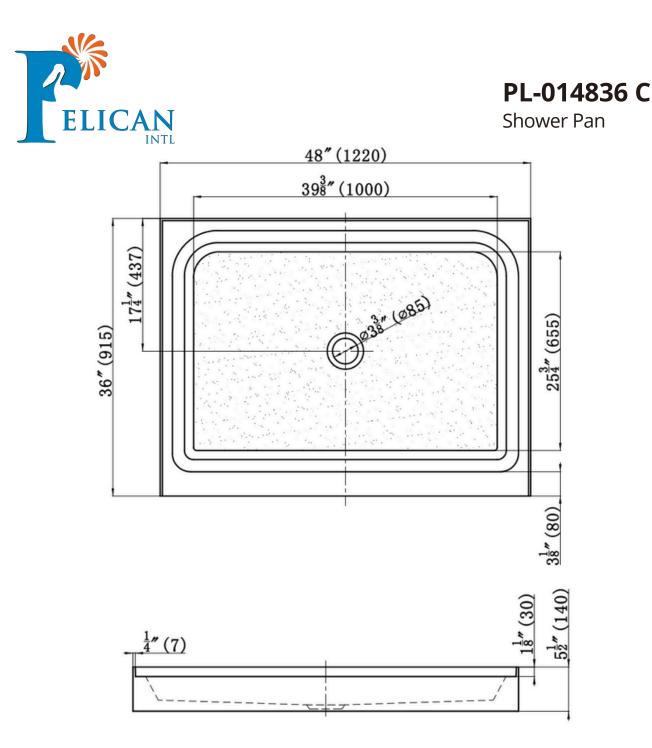

# **Technical Information**

Nominal Dimensions: 48" x 36" x 5 1/2"

Drain Location: Center