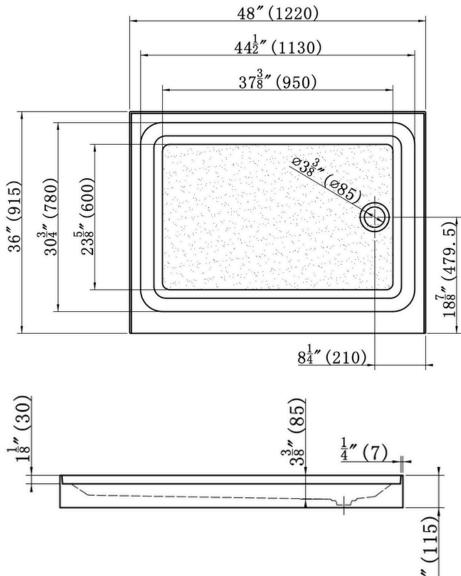

### **Technical Information**

Nominal Dimensions: 48" x 36" x 4 1/2"

Drain Location: Right