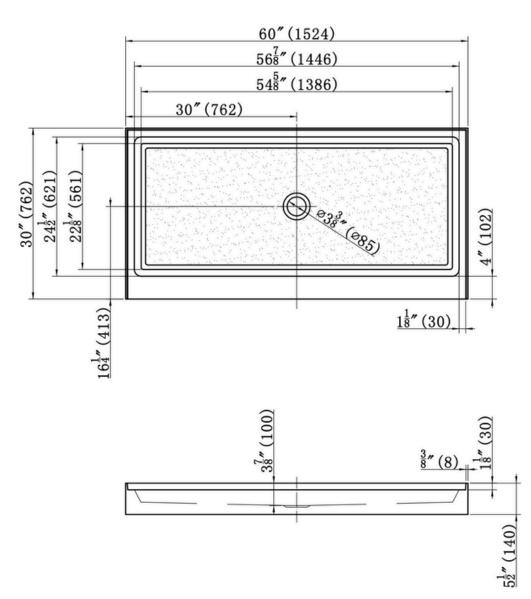

# **Technical Information**

Nominal Dimensions: 60" x 30" x 5 1/2"

Drain Location: Center