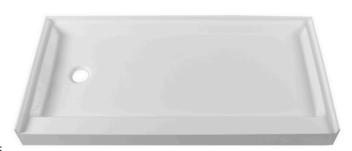

# PL-016030 L Shower Pan

#### **Features**

- Slip-Resistant Surface
- Easy To Clean High Gloss Finish
- One-Piece Construction
- Compliments a Variety of Bathroom Designs

### Installation

- Alcove
- 3-Side Integral Flange

Available Color/Finishes Intended for reference only

**Color** Description

White

6140 Ulmerton Road Clearwater, FL 33760

Phone: (727) 388-9895 Fax: (727) 362-1281