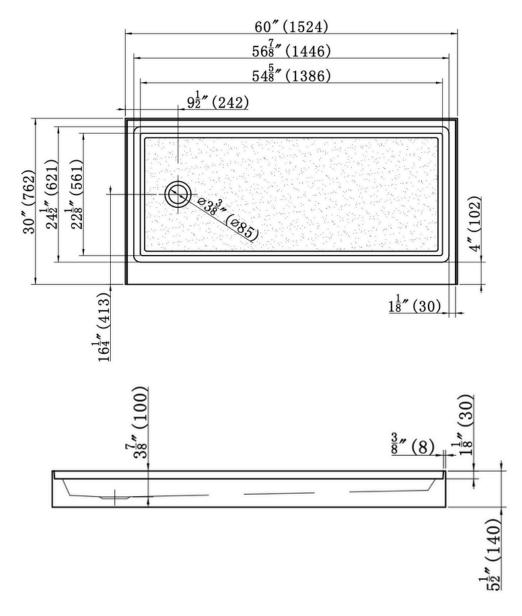

### **Technical Information**

Nominal Dimensions: 60" x 30" x 5 1/2"

Drain Location: Left