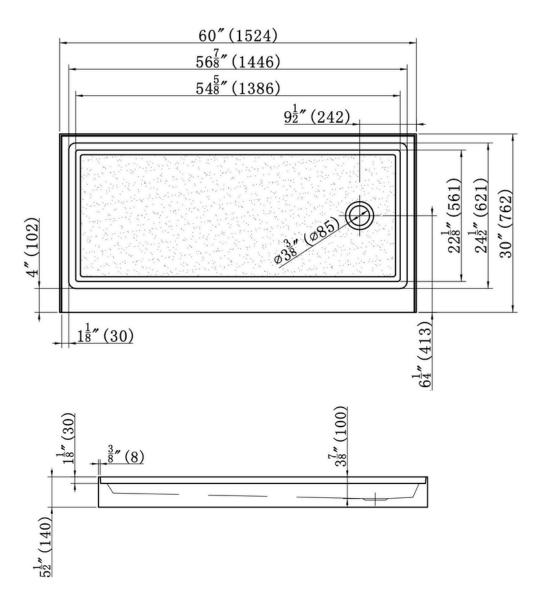

## **Technical Information**

Nominal Dimensions: 60" x 30" x 5 1/2"

Drain Location: Right