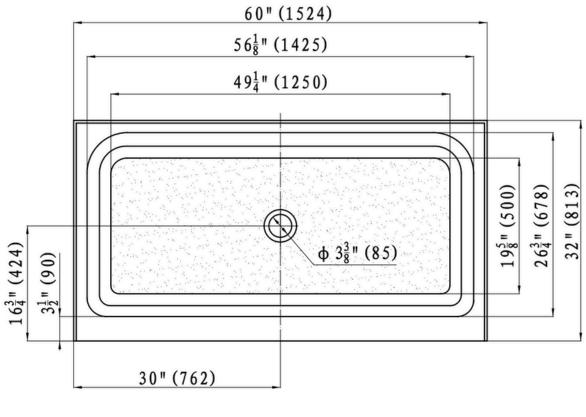

# **Technical Information**

Nominal Dimensions: 60" x 32" x 5 1/2"

Drain Location: Center