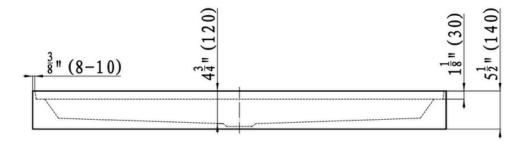

# **Technical Information**

Nominal Dimensions: 60" x 32" x 5 1/2"

Drain Location: Center