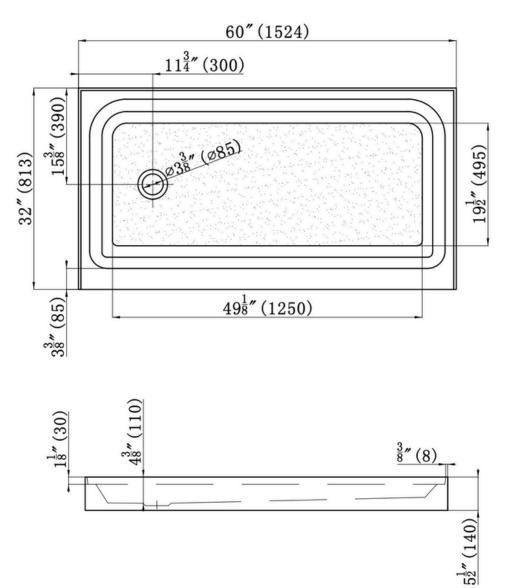

# **Technical Information**

Nominal Dimensions: 60" x 32" x 5 1/2"

Drain Location: Left