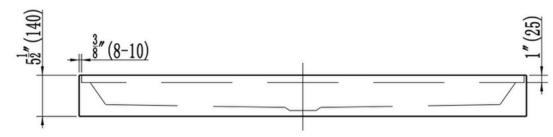

# **Technical Information**

Nominal Dimensions: 60" x 34" x 3 7/8"

Drain Location: Center