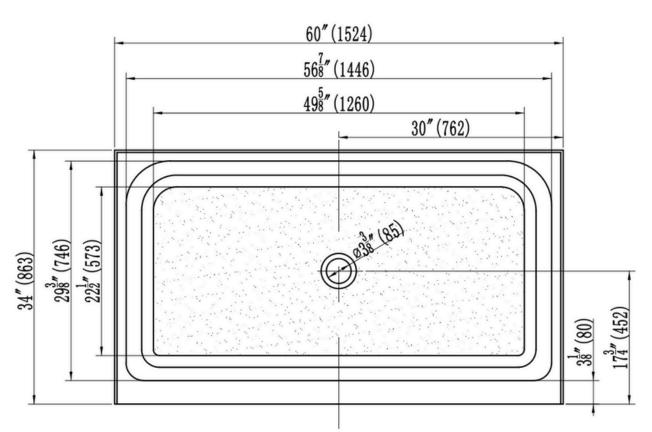

# **Technical Information**

Nominal Dimensions: 60" x 34" x 3 7/8"

Drain Location: Center