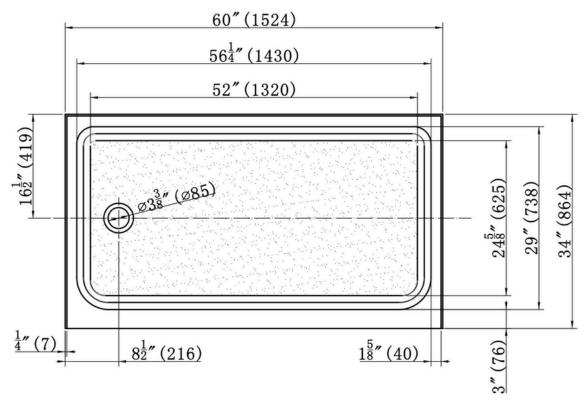

# **Technical Information**

Nominal Dimensions: 60" x 34" x 3 7/8"

Drain Location: Left