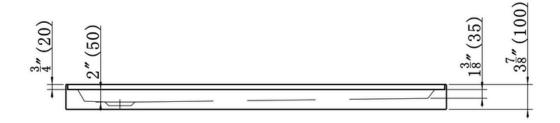

# **Technical Information**

Nominal Dimensions: 60" x 34" x 3 7/8"

Drain Location: Left