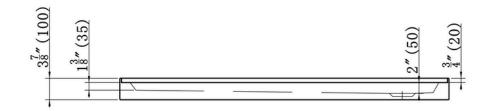

### **Technical Information**

Nominal Dimensions: 60" x 34" x 3 7/8"

Drain Location: Right