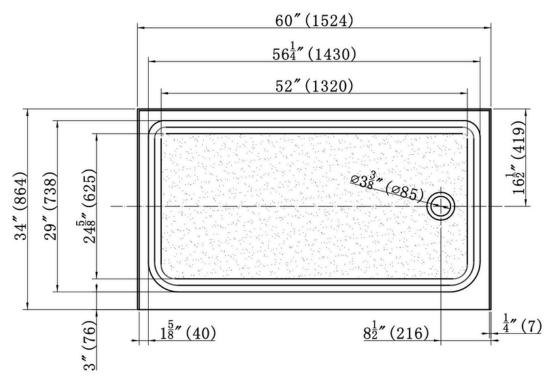

### **Technical Information**

Nominal Dimensions: 60" x 34" x 3 7/8"

Drain Location: Right