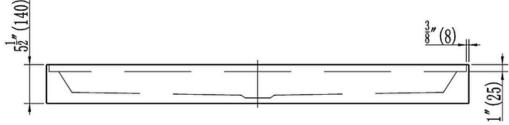

### **Technical Information**

Nominal Dimensions: 60" x 36" x 5 1/2"

Drain Location: Center