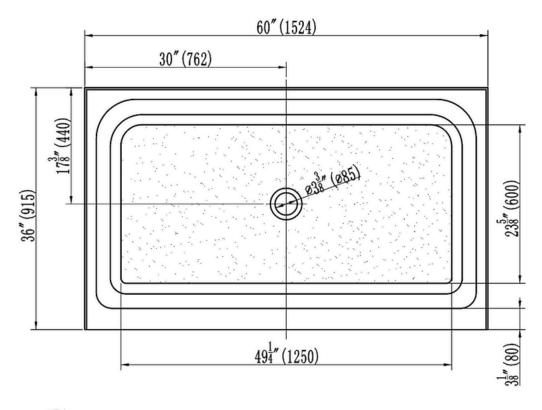

### **Technical Information**

Nominal Dimensions: 60" x 36" x 5 1/2"

Drain Location: Center