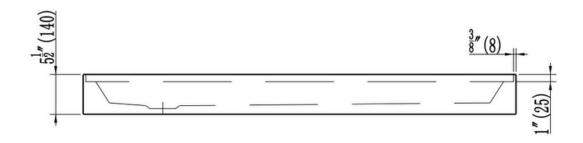

### **Technical Information**

Nominal Dimensions: 60" x 36" x 5 1/2"

Drain Location: Left