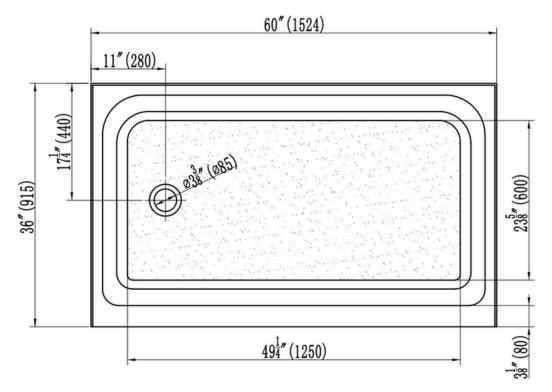

### **Technical Information**

Nominal Dimensions: 60" x 36" x 5 1/2"

Drain Location: Left