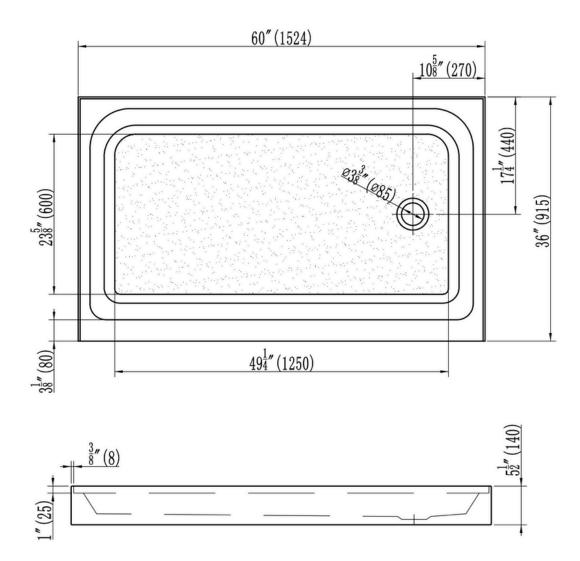

# **Technical Information**

Nominal Dimensions: 60" x 36" x 5 1/2"

Drain Location: Right