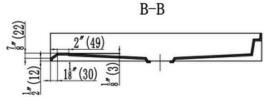

#### **Technical Information**

Nominal Dimensions: 62" x 36" x 4 3/4"

Drain Location: Center