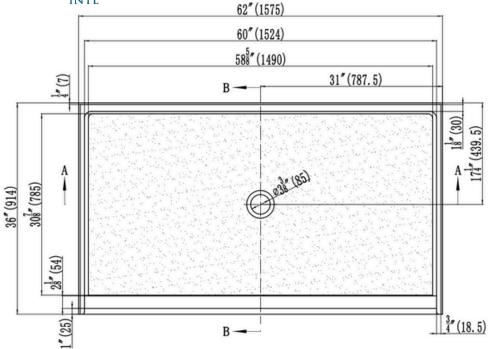

#### **Technical Information**

Nominal Dimensions: 62" x 36" x 4 3/4"

Drain Location: Center