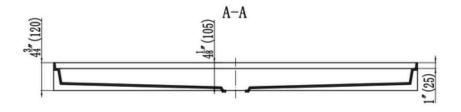

#### **Technical Information**

Nominal Dimensions: 62" x 36" x 4 3/4"

Drain Location: Center