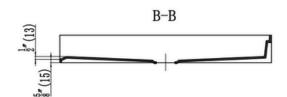

#### **Technical Information**

Nominal Dimensions: 62" x 38" x 4 7/8"

Drain Location: Center