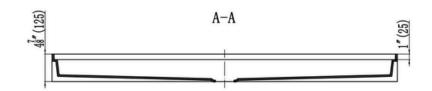

#### **Technical Information**

Nominal Dimensions: 62" x 38" x 4 7/8"

Drain Location: Center