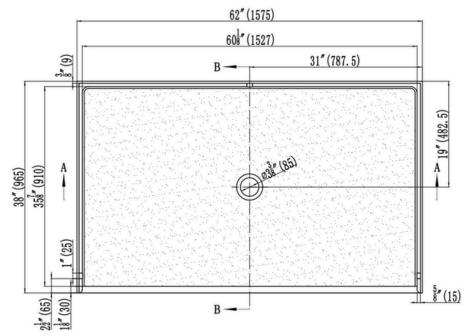

#### **Technical Information**

Nominal Dimensions: 62" x 38" x 4 7/8"

Drain Location: Center