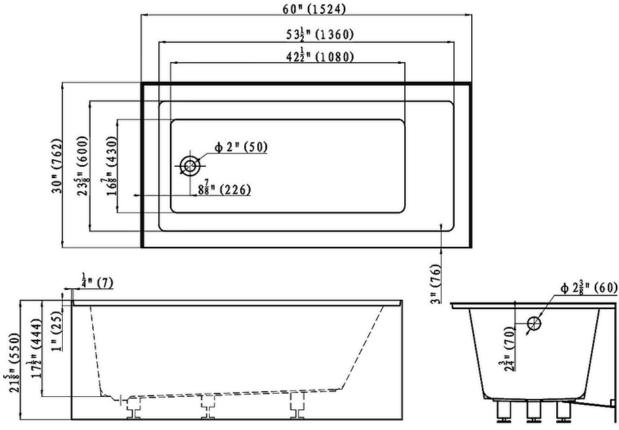

# **Technical Information**

Nominal Dimensions: 60" x 30" x 21 5/8" (1524mm x 762mm x 550mm)

Drain Location: Left or Right

Weight: 66lb (30kg)

Weight With Water: 573lb (260kg)

Gal. To Overflow: 61 gal (230L)

Bathing Well at Sump: 42 1/2" x 16 7/8" (1080x430mm)

Bathing Well at Rim: 53 1/2" x 23 5/8" (1360x600mm)

Water Depth to Overflow: 13 1/2" (340mm)