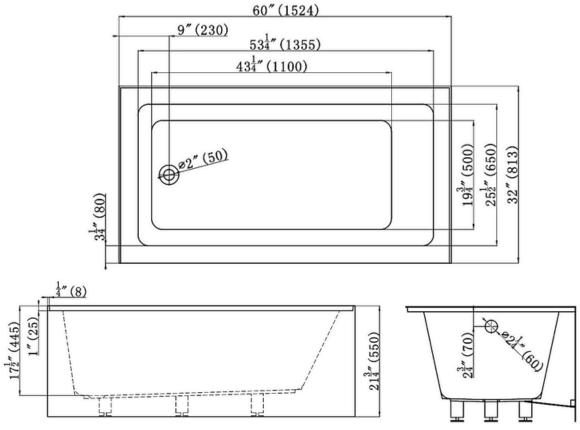

# **Technical Information**

Nominal Dimensions: 60" x 32" x 21 3/4" (1524mm x 813mm x 550mm)

Drain Location: Left or Right

Weight: 71lb (32kg)

Weight With Water: 622lb (282kg)

Gal. To Overflow: 66 gal (250L)

Bathing Well at Sump: 43 1/4" x 19 3/4" (1100x500mm)

Bathing Well at Rim: 53 1/4" x 25 1/2" (1355x650mm)

Water Depth to Overflow: 13 3/4" (345mm)