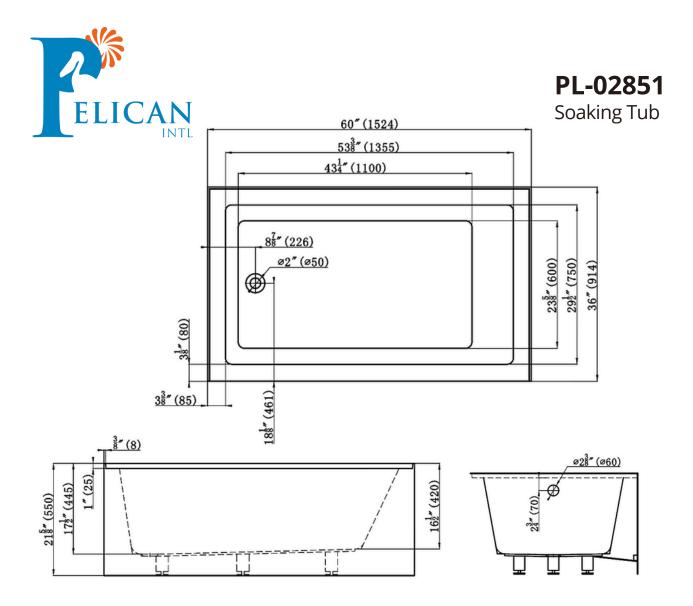

### **Technical Information**

Nominal Dimensions: 60" x 36" x 21 5/8" (1524mm x 914mm x 550mm)

Drain Location: Left or Right

Weight: 77lb (35kg)

Weight With Water: 672lb (305kg)

Gal. To Overflow: 71 gal (270L)

Bathing Well at Sump: 43 1/4" x 23 5/8" (1100x600mm)

Bathing Well at Rim: 53 3/8" x 29 1/2" (1355x750mm)

Water Depth to Overflow: 13 3/4" (345mm)