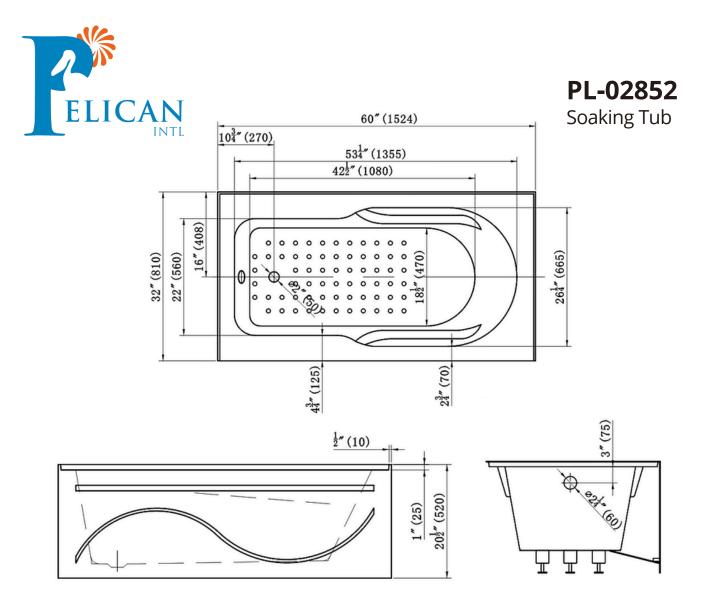

## PL-02852 Soaking Tub

### **Technical Information**

Nominal Dimensions: 60" x 32" x 20 1/2"

(1524mm x 813mm x 520mm)

Drain Location: Left or Right

Weight: 71lb (32kg)

Weight With Water: 529lb (242kg)

Gal. To Overflow: 55 gal (210L)

Bathing Well at Sump: 42 1/2" x 22" (1080x560mm)

Bathing Well at Rim: 53 1/4" x 26 1/4" (1355x610mm)

Water Depth to Overflow: 13 1/4" (335mm)